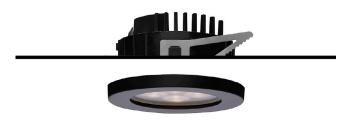

## 106 901 02 721 | black

DL 100 | IP65 downlight LED | 10 W 2700 K

- downlight DL 100 IP65
- with a rim projecting over the ceiling
- for installation into suspended ceilings or casting
- with LED 700 lm
- colour temperature: 2700 K
- colour rendering index: CRI >90 L90 / B10 (50.000h)
- SDCM < 2
- net luminous flux: 600 lm
- total load: 10 W
- luminous efficacy: 60,0 lm/W
- rotationsymmetrical light distribution, spot beam angle: 15 °
- UGR: 7
- with external LED power unit, electronic, 220-240 V, 50/60 Hz
- Dimming with external dimmers possible (trailing-edge and leading-edge)
- power supply: accessory for through-wiring 2x5x2,5 mm<sup>2</sup>
- housing of die cast aluminium
- microprismatic filter with very high rate of light transmission
- recessing ring of thermoplastic ceiling trim of thermoplastic
- height: 45 mm
- diameter: 96 mm, recessing diameter: 83 mm
- recessing depth: 67 mm, ceiling thickness: max. 25 mm
- weight: 0,64 kg
- protection rating: IP65 (control gear IP20)
- protection class II
- 5 years Hoffmeister warranty
- Made in Germany
- maximum ambient temperature: 40 ° C
- certificates: manufactured according to DIN VDE 0711 / EN 60598, CE
- colour: black
- 106 901 02 721
- Overview of accessories on the following page / s