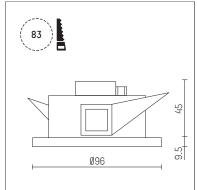

## 106 901 02 721 | black

DL 100 | IP65 downlight LED | 10 W 2700 K

- downlight DL 100 IP65
- with a rim projecting over the ceiling
- for installation into suspended ceilings or casting
- with LED 700 lm
- colour temperature: 2700 K
- colour rendering index: CRI >90 L90 / B10 (50.000h)
- SDCM < 2
- net luminous flux: 600 lm
- total load: 10 W
- luminous efficacy: 60,0 lm/W
- rotationsymmetrical light distribution, spot beam angle: 15 °
- UGR: 7
- with external LED power unit, electronic, 220-240 V, 50/60 Hz
- Dimming with external dimmers possible (trailing-edge and leading-edge)
- power supply: accessory for through-wiring 2x5x2,5 mm<sup>2</sup>
- housing of die cast aluminium
- microprismatic filter with very high rate of light transmission
- recessing ring of thermoplastic ceiling trim of thermoplastic
- height: 45 mm
- diameter: 96 mm, recessing diameter: 83 mm
- recessing depth: 67 mm, ceiling thickness: max. 25 mm
- weight: 0,64 kg
- protection rating: IP65 (control gear IP20)
- protection class II
- 5 years Hoffmeister warranty
- Made in Germany
- maximum ambient temperature: 40 ° C
- certificates: manufactured according to DIN VDE 0711 / EN 60598, CE
- colour: black
- 106 901 02 721
- Overview of accessories on the following page / s