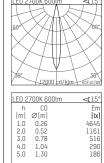

## 106 901 02 721 | black

DL 100 | IP65 downlight LED | 10 W 2700 K

- downlight DL 100 IP65
- with a rim projecting over the ceiling
- for installation into suspended ceilings or casting
- with LED 700 lm
- colour temperature: 2700 K
- colour rendering index: CRI >90 L90 / B10 (50.000h)
- SDCM < 2
- net luminous flux: 600 lm
- total load: 10 W
- luminous efficacy: 60,0 lm/W
- rotationsymmetrical light distribution, spot beam angle: 15 °
- UGR: 7
- with external LED power unit, electronic, 220-240 V, 50/60 Hz
- Dimming with external dimmers possible (trailing-edge and leading-edge)
- power supply: accessory for through-wiring 2x5x2,5 mm<sup>2</sup>
- housing of die cast aluminium
- microprismatic filter with very high rate of light transmission
- recessing ring of thermoplastic ceiling trim of thermoplastic
- height: 45 mm
- diameter: 96 mm, recessing diameter: 83 mm
- recessing depth: 67 mm, ceiling thickness: max. 25 mm
- weight: 0,64 kg
- protection rating: IP65 (control gear IP20)
- protection class II
- 5 years Hoffmeister warranty
- Made in Germany
- maximum ambient temperature: 40 ° C
- certificates: manufactured according to DIN VDE 0711 / EN 60598, CE
- colour: black
- 106 901 02 721
- Overview of accessories on the following page / s