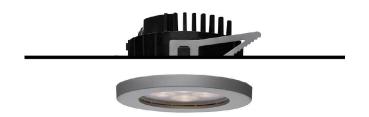

Ø96

83

## 106 901 02 906 | silver

DL 100 | IP65 downlight LED | 10 W 2700 K

- downlight DL 100 IP65
- with a rim projecting over the ceiling
- for installation into suspended ceilings or casting drums
- with LED 700 lm
- colour temperature: 2700 K
- colour rendering index: CRI >90 L90 / B10 (50.000h)
- SDCM < 2
  - net luminous flux: 600 lm
- total load: 10 W
- luminous efficacy: 60,0 lm/W
- rotationsymmetrical light distribution, spot
  beam angle: 15 °
- UGR: 7
- with external LED power unit, electronic, 220-240 V, 50/60 Hz
- Dimming with external dimmers possible (trailing-edge and leading-edge)
- power supply: accessory for through-wiring 2x5x2,5 mm<sup>2</sup>
- housing of die cast aluminium
- microprismatic filter with very high rate of light transmission
- recessing ring of thermoplastic
  ceiling trim of thermoplastic
- height: 45 mm
- diameter: 96 mm, recessing diameter: 83 mm
- recessing depth: 67 mm, ceiling thickness: max. 25 mm
- weight: 0,64 kg
- protection rating: IP65 (control gear IP20)
- protection class II
- 5 years Hoffmeister warranty
- Made in Germany
- maximum ambient temperature: 40 ° C
- certificates: manufactured according to DIN VDE 0711 / EN 60598, CE
- colour: silver
- 106 901 02 906
- Overview of accessories on the following page / s