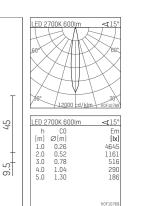

## 106 901 02 906 | silver

DL 100 | IP65 downlight LED | 10 W 2700 K

- downlight DL 100 IP65
- with a rim projecting over the ceiling
- for installation into suspended ceilings or casting drums
- with LED 700 lm
- colour temperature: 2700 K
- colour rendering index: CRI >90 L90 / B10 (50.000h)
- SDCM < 2
  - net luminous flux: 600 lm
- total load: 10 W
- luminous efficacy: 60,0 lm/W
- rotationsymmetrical light distribution, spot
  beam angle: 15 °
- UGR: 7
- with external LED power unit, electronic, 220-240 V, 50/60 Hz
- Dimming with external dimmers possible (trailing-edge and leading-edge)
- power supply: accessory for through-wiring 2x5x2,5 mm<sup>2</sup>
- housing of die cast aluminium
- microprismatic filter with very high rate of light transmission
- recessing ring of thermoplastic
  ceiling trim of thermoplastic
- height: 45 mm
- diameter: 96 mm, recessing diameter: 83 mm
- recessing depth: 67 mm, ceiling thickness: max. 25 mm
- weight: 0,64 kg
- protection rating: IP65 (control gear IP20)
- protection class II
- 5 years Hoffmeister warranty
- Made in Germany
- maximum ambient temperature: 40 ° C
- certificates: manufactured according to DIN VDE 0711 / EN 60598, CE
- colour: silver
- 106 901 02 906
- Overview of accessories on the following page / s