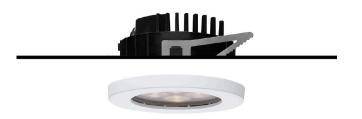

## 106 901 02 910 I white

DL 100 | IP65 downlight LED | 10 W 2700 K

- downlight DL 100 IP65
- with a rim projecting over the ceiling
- for installation into suspended ceilings or casting
- with LED 700 lm
- colour temperature: 2700 K
- colour rendering index: CRI >90 L90 / B10 (50.000h)
- SDCM < 2
- net luminous flux: 600 lm
- total load: 10 W
- luminous efficacy: 60,0 lm/W
- rotationsymmetrical light distribution, spot beam angle: 15 °
- UGR: 7
- with external LED power unit, electronic, 220-240 V, 50/60 Hz
- Dimming with external dimmers possible (trailing-edge and leading-edge)
- power supply: accessory for through-wiring 2x5x2,5 mm<sup>2</sup>
- housing of die cast aluminium
- microprismatic filter with very high rate of light transmission
- recessing ring of thermoplastic ceiling trim of thermoplastic
- height: 45 mm
- diameter: 96 mm, recessing diameter: 83 mm
- recessing depth: 67 mm, ceiling thickness: max. 25 mm
- weight: 0,64 kg
- protection rating: IP65 (control gear IP20)
- protection class II
- 5 years Hoffmeister warranty
- Made in Germany
- maximum ambient temperature: 40 ° C
- certificates: manufactured according to DIN VDE 0711 / EN 60598, CE
- colour: white
- 106 901 02 910
- Overview of accessories on the following page / s