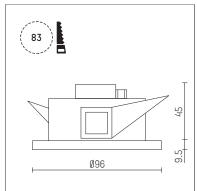

## 106 901 02 910 I white

DL 100 | IP65 downlight LED | 10 W 2700 K

- downlight DL 100 IP65
- with a rim projecting over the ceiling
- for installation into suspended ceilings or casting
- with LED 700 lm
- colour temperature: 2700 K
- colour rendering index: CRI >90 L90 / B10 (50.000h)
- SDCM < 2
- net luminous flux: 600 lm
- total load: 10 W
- luminous efficacy: 60,0 lm/W
- rotationsymmetrical light distribution, spot beam angle: 15 °
- UGR: 7
- with external LED power unit, electronic, 220-240 V, 50/60 Hz
- Dimming with external dimmers possible (trailing-edge and leading-edge)
- power supply: accessory for through-wiring 2x5x2,5 mm<sup>2</sup>
- housing of die cast aluminium
- microprismatic filter with very high rate of light transmission
- recessing ring of thermoplastic ceiling trim of thermoplastic
- height: 45 mm
- diameter: 96 mm, recessing diameter: 83 mm
- recessing depth: 67 mm, ceiling thickness: max. 25 mm
- weight: 0,64 kg
- protection rating: IP65 (control gear IP20)
- protection class II
- 5 years Hoffmeister warranty
- Made in Germany
- maximum ambient temperature: 40 ° C
- certificates: manufactured according to DIN VDE 0711 / EN 60598, CE
- colour: white
- 106 901 02 910
- Overview of accessories on the following page / s