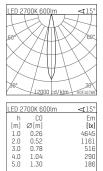

## 106 901 02 910 I white

DL 100 | IP65 downlight LED | 10 W 2700 K

- downlight DL 100 IP65
- with a rim projecting over the ceiling
- for installation into suspended ceilings or casting
- with LED 700 lm
- colour temperature: 2700 K
- colour rendering index: CRI >90 L90 / B10 (50.000h)
- SDCM < 2
- net luminous flux: 600 lm
- total load: 10 W
- luminous efficacy: 60,0 lm/W
- rotationsymmetrical light distribution, spot beam angle: 15 °
- UGR: 7
- with external LED power unit, electronic, 220-240 V, 50/60 Hz
- Dimming with external dimmers possible (trailing-edge and leading-edge)
- power supply: accessory for through-wiring 2x5x2,5 mm<sup>2</sup>
- housing of die cast aluminium
- microprismatic filter with very high rate of light transmission
- recessing ring of thermoplastic ceiling trim of thermoplastic
- height: 45 mm
- diameter: 96 mm, recessing diameter: 83 mm
- recessing depth: 67 mm, ceiling thickness: max. 25 mm
- weight: 0,64 kg
- protection rating: IP65 (control gear IP20)
- protection class II
- 5 years Hoffmeister warranty
- Made in Germany
- maximum ambient temperature: 40 ° C
- certificates: manufactured according to DIN VDE 0711 / EN 60598, CE
- colour: white
- 106 901 02 910
- Overview of accessories on the following page / s