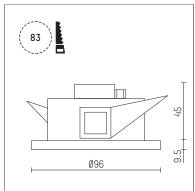

## 106 901 03 906 | silver

DL 100 | IP65 downlight LED | 10 W 3000 K

- downlight DL 100 IP65
- with a rim projecting over the ceiling
- for installation into suspended ceilings or casting
- with LED 800 lm
- colour temperature: 3000 K
- colour rendering index: CRI >90 L90 / B10 (50.000h)
- SDCM < 2
- net luminous flux: 680 lm
- total load: 10 W
- luminous efficacy: 68,0 lm/W
- rotationsymmetrical light distribution, spot beam angle: 15 °
- UGR: 7
- with external LED power unit, electronic, 220-240 V, 50/60 Hz
- Dimming with external dimmers possible (trailing-edge and leading-edge)
- power supply: accessory for through-wiring 2x5x2,5 mm<sup>2</sup>
- housing of die cast aluminium
- microprismatic filter with very high rate of light transmission
- recessing ring of thermoplastic ceiling trim of thermoplastic
- height: 45 mm
- diameter: 96 mm, recessing diameter: 83 mm
- recessing depth: 67 mm, ceiling thickness: max. 25 mm
- weight: 0,64 kg
- protection rating: IP65 (Vorschaltgerät IP20)
- protection class II
- 5 years Hoffmeister warranty
- Made in Germany
- maximum ambient temperature: 40 ° C
- certificates: manufactured according to DIN VDE 0711 / EN 60598, CE
- colour: silver
- 106 901 03 906
- Overview of accessories on the following page / s