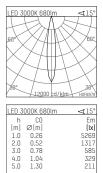

## 106 901 03 906 | silver

DL 100 | IP65 downlight LED | 10 W 3000 K

- downlight DL 100 IP65
- with a rim projecting over the ceiling
- for installation into suspended ceilings or casting
- with LED 800 lm
- colour temperature: 3000 K
- colour rendering index: CRI >90 L90 / B10 (50.000h)
- SDCM < 2
- net luminous flux: 680 lm
- total load: 10 W
- luminous efficacy: 68,0 lm/W
- rotationsymmetrical light distribution, spot beam angle: 15 °
- UGR: 7
- with external LED power unit, electronic, 220-240 V, 50/60 Hz
- Dimming with external dimmers possible (trailing-edge and leading-edge)
- power supply: accessory for through-wiring 2x5x2,5 mm<sup>2</sup>
- housing of die cast aluminium
- microprismatic filter with very high rate of light transmission
- recessing ring of thermoplastic ceiling trim of thermoplastic
- height: 45 mm
- diameter: 96 mm, recessing diameter: 83 mm
- recessing depth: 67 mm, ceiling thickness: max. 25 mm
- weight: 0,64 kg
- protection rating: IP65 (Vorschaltgerät IP20)
- protection class II
- 5 years Hoffmeister warranty
- Made in Germany
- maximum ambient temperature: 40 ° C
- certificates: manufactured according to DIN VDE 0711 / EN 60598, CE
- colour: silver
- 106 901 03 906
- Overview of accessories on the following page / s