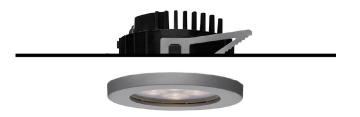

## 106 901 03 906 | silver

DL 100 | IP65 downlight LED | 10 W 3000 K

- downlight DL 100 IP65
- with a rim projecting over the ceiling
- for installation into suspended ceilings or casting
- with LED 800 lm
- colour temperature: 3000 K
- colour rendering index: CRI >90 L90 / B10 (50.000h)
- SDCM < 2
- net luminous flux: 680 lm
- total load: 10 W
- luminous efficacy: 68,0 lm/W
- rotationsymmetrical light distribution, spot beam angle: 15 °
- UGR: 7
- with external LED power unit, electronic, 220-240 V, 50/60 Hz
- Dimming with external dimmers possible (trailing-edge and leading-edge)
- power supply: accessory for through-wiring 2x5x2,5 mm<sup>2</sup>
- housing of die cast aluminium
- microprismatic filter with very high rate of light transmission
- recessing ring of thermoplastic ceiling trim of thermoplastic
- height: 45 mm
- diameter: 96 mm, recessing diameter: 83 mm
- recessing depth: 67 mm, ceiling thickness: max. 25 mm
- weight: 0,64 kg
- protection rating: IP65 (Vorschaltgerät IP20)
- protection class II
- 5 years Hoffmeister warranty
- Made in Germany
- maximum ambient temperature: 40 ° C
- certificates: manufactured according to DIN VDE 0711 / EN 60598, CE
- colour: silver
- 106 901 03 906
- Overview of accessories on the following page / s