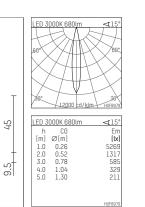

## 106 901 03 910 | white

DL 100 | IP65 downlight LED | 10 W 3000 K

- downlight DL 100 IP65
- with a rim projecting over the ceiling
- for installation into suspended ceilings or casting drums
- with LED 800 lm
- colour temperature: 3000 K
- colour rendering index: CRI >90 L90 / B10 (50.000h)
- SDCM < 2
  - net luminous flux: 680 lm
- total load: 10 W
- luminous efficacy: 68,0 lm/W
- rotationsymmetrical light distribution, spot
  beam angle: 15 °
- UGR: 7
- with external LED power unit, electronic, 220-240 V, 50/60 Hz
- Dimming with external dimmers possible (trailing-edge and leading-edge)
- power supply: accessory for through-wiring 2x5x2,5 mm<sup>2</sup>
- housing of die cast aluminium
- microprismatic filter with very high rate of light transmission
- recessing ring of thermoplastic
  ceiling trim of thermoplastic
- height: 45 mm
- diameter: 96 mm, recessing diameter: 83 mm
- recessing depth: 67 mm, ceiling thickness: max. 25 mm
- weight: 0,64 kg
- protection rating: IP65 (Vorschaltgerät IP20)
- protection class II
- 5 years Hoffmeister warranty
- Made in Germany
- maximum ambient temperature: 40 ° C
- certificates: manufactured according to DIN VDE 0711 / EN 60598, CE
- colour: white
- 106 901 03 910
- Overview of accessories on the following page / s