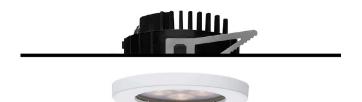

Ø96

83

## 106 901 03 910 | white

DL 100 | IP65 downlight LED | 10 W 3000 K

- downlight DL 100 IP65
- with a rim projecting over the ceiling
- for installation into suspended ceilings or casting drums
- with LED 800 lm
- colour temperature: 3000 K
- colour rendering index: CRI >90 L90 / B10 (50.000h)
- SDCM < 2
  - net luminous flux: 680 lm
- total load: 10 W
- luminous efficacy: 68,0 lm/W
- rotationsymmetrical light distribution, spot
  beam angle: 15 °
- UGR: 7
- with external LED power unit, electronic, 220-240 V, 50/60 Hz
- Dimming with external dimmers possible (trailing-edge and leading-edge)
- power supply: accessory for through-wiring 2x5x2,5 mm<sup>2</sup>
- housing of die cast aluminium
- microprismatic filter with very high rate of light transmission
- recessing ring of thermoplastic
  ceiling trim of thermoplastic
- height: 45 mm
- diameter: 96 mm, recessing diameter: 83 mm
- recessing depth: 67 mm, ceiling thickness: max. 25 mm
- weight: 0,64 kg
- protection rating: IP65 (Vorschaltgerät IP20)
- protection class II
- 5 years Hoffmeister warranty
- Made in Germany
- maximum ambient temperature: 40 ° C
- certificates: manufactured according to DIN VDE 0711 / EN 60598, CE
- colour: white
- 106 901 03 910
- Overview of accessories on the following page / s