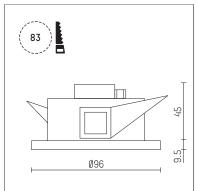

### 106 901 04 721 | black

DL 100 | IP65 downlight LED | 10 W 4000 K

- downlight DL 100 IP65
- with a rim projecting over the ceiling
- for installation into suspended ceilings or casting
- with LED 1050 lm
- colour temperature: 4000 K
- colour rendering index: CRI >80 L90 / B10 (50.000h)
- SDCM < 2
- net luminous flux: 900 lm
- total load: 10 W
- luminous efficacy: 90,0 lm/W
- rotationsymmetrical light distribution, spot beam angle: 15 °
- UGR: 8
- with external LED power unit, electronic, 220-240 V, 50/60 Hz
- Dimming with external dimmers possible (trailing-edge and leading-edge)
- power supply: accessory for through-wiring 2x5x2,5 mm<sup>2</sup>
- housing of die cast aluminium
- microprismatic filter with very high rate of light transmission
- recessing ring of thermoplastic ceiling trim of thermoplastic
- height: 45 mm
- diameter: 96 mm, recessing diameter: 83 mm
- recessing depth: 67 mm, ceiling thickness: max. 25 mm
- weight: 0,64 kg
- protection rating: IP65 (Vorschaltgerät IP20)
- protection class II
- 5 years Hoffmeister warranty
- Made in Germany
- maximum ambient temperature: 40 ° C
- certificates: manufactured according to DIN VDE 0711 / EN 60598, CE
- colour: black
- 106 901 04 721
- Overview of accessories on the following page / s