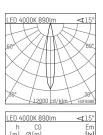

## **HOFFMEISTER**

| <u> </u> | / 12000 pd/kln | H0F8988      |
|----------|----------------|--------------|
| LED 4    | 000K 890lm     | <b>∢</b> 15° |
| h        | CO             | Em           |
| [m]      | Ø[m]           | [lx]         |
| 1.0      | 0.26           | 6896         |
| 2.0      | 0.52           | 1724         |
| 3.0      | 0.78           | 766          |
| 4.0      | 1.04           | 431          |
| 5.0      | 1.30           | 276          |
|          |                |              |
|          |                |              |