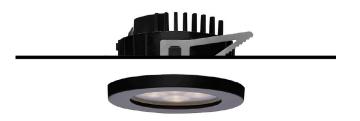

## **HOFFMEISTER**

| <u> </u> | / 12000 pd/kln | H0F8988      |
|----------|----------------|--------------|
| LED 4    | 000K 890lm     | <b>∢</b> 15° |
| h        | CO             | Em           |
| [m]      | Ø[m]           | [lx]         |
| 1.0      | 0.26           | 6896         |
| 2.0      | 0.52           | 1724         |
| 3.0      | 0.78           | 766          |
| 4.0      | 1.04           | 431          |
| 5.0      | 1.30           | 276          |
|          |                |              |
|          |                |              |