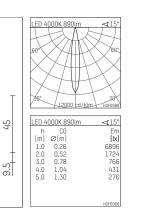

## 106 901 04 906 | silver

DL 100 | IP65 downlight LED | 10 W 4000 K

- downlight DL 100 IP65
- with a rim projecting over the ceiling
- for installation into suspended ceilings or casting drums
- with LED 1050 lm
- colour temperature: 4000 K
- colour rendering index: CRI >80
   L90 / B10 (50.000h)
- SDCM < 2
  - net luminous flux: 900 lm
- total load: 10 W
- luminous efficacy: 90,0 lm/W
- rotationsymmetrical light distribution, spot
  beam angle: 15 °
- UGR: 8
- with external LED power unit, electronic, 220-240 V, 50/60 Hz
- Dimming with external dimmers possible (trailing-edge and leading-edge)
- power supply: accessory for through-wiring 2x5x2,5 mm<sup>2</sup>
- housing of die cast aluminium
- microprismatic filter with very high rate of light transmission
- recessing ring of thermoplastic
  ceiling trim of thermoplastic
- height: 45 mm
- diameter: 96 mm, recessing diameter: 83 mm
- recessing depth: 67 mm, ceiling thickness: max. 25 mm
- weight: 0,64 kg
- protection rating: IP65 (Vorschaltgerät IP20)
- protection class II
- 5 years Hoffmeister warranty
- Made in Germany
- maximum ambient temperature: 40 ° C
- certificates: manufactured according to DIN VDE 0711 / EN 60598, CE
- colour: silver
- 106 901 04 906
- Overview of accessories on the following page / s