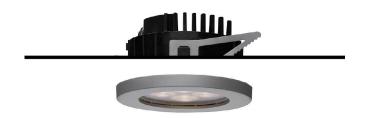

## 106 901 04 906 | silver

DL 100 | IP65 downlight LED | 10 W 4000 K

- downlight DL 100 IP65
- with a rim projecting over the ceiling
- for installation into suspended ceilings or casting drums
- with LED 1050 lm
- colour temperature: 4000 K
- colour rendering index: CRI >80
   L90 / B10 (50.000h)
- SDCM < 2
  - net luminous flux: 900 lm
- total load: 10 W
- luminous efficacy: 90,0 lm/W
- rotationsymmetrical light distribution, spot
  beam angle: 15 °
- UGR: 8
- with external LED power unit, electronic, 220-240 V, 50/60 Hz
- Dimming with external dimmers possible (trailing-edge and leading-edge)
- power supply: accessory for through-wiring 2x5x2,5 mm<sup>2</sup>
- housing of die cast aluminium
- microprismatic filter with very high rate of light transmission
- recessing ring of thermoplastic
  ceiling trim of thermoplastic
- height: 45 mm
- diameter: 96 mm, recessing diameter: 83 mm
- recessing depth: 67 mm, ceiling thickness: max. 25 mm
- weight: 0,64 kg
- protection rating: IP65 (Vorschaltgerät IP20)
- protection class II
- 5 years Hoffmeister warranty
- Made in Germany
- maximum ambient temperature: 40 ° C
- certificates: manufactured according to DIN VDE 0711 / EN 60598, CE
- colour: silver
- 106 901 04 906
- Overview of accessories on the following page / s