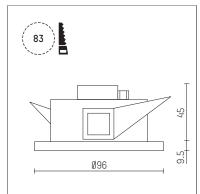

## 106 902 02 906 I silver

DL 100 | IP65 downlight LED | 10 W 2700 K

- downlight DL 100 IP65
- with a rim projecting over the ceiling
- for installation into suspended ceilings or casting
- with LED 700 lm
- colour temperature: 2700 K
- colour rendering index: CRI >90 L90 / B10 (50.000h)
- SDCM < 2
- net luminous flux: 610 lm
- total load: 10 W
- luminous efficacy: 61,0 lm/W
- rotationsymmetrical light distribution, medium beam angle: 25 °
- UGR: 8
- with external LED power unit, electronic, 220-240 V, 50/60 Hz
- Dimming with external dimmers possible (trailing-edge and leading-edge)
- power supply: accessory for through-wiring 2x5x2,5 mm<sup>2</sup>
- housing of die cast aluminium
- safety glass, clear
- recessing ring of thermoplastic
- ceiling trim of thermoplastic
- height: 45 mm
- diameter: 96 mm, recessing diameter: 83 mm
- recessing depth: 67 mm, ceiling thickness: max. 25 mm
- weight: 0,64 kg
- protection rating: IP65 (control gear IP20)
- protection class II
- 5 years Hoffmeister warranty
- Made in Germany
- maximum ambient temperature: 40 ° C
- certificates: manufactured according to DIN VDE 0711 / EN 60598, CE
- colour: silver
- 106 902 02 906
- Overview of accessories on the following page / s