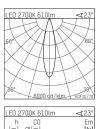

## **HOFFMEISTER**

| LED 2 | 700K 610lm | <b>∢</b> 23° |
|-------|------------|--------------|
| h     | CO         | Em           |
| [m]   | Ø[m]       | [lx]         |
| 1.0   | 0.41       | 2109         |
| 2.0   | 0.81       | 527          |
| 3.0   | 1.22       | 234          |
| 4.0   | 1.63       | 132          |
| 5.0   | 2.03       | 84           |
|       |            |              |
|       |            |              |
|       |            | 110510330    |