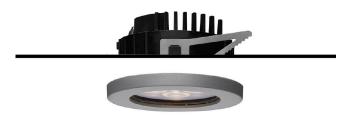

## 106 902 02 906 I silver

DL 100 | IP65 downlight LED | 10 W 2700 K

- downlight DL 100 IP65
- with a rim projecting over the ceiling
- for installation into suspended ceilings or casting
- with LED 700 lm
- colour temperature: 2700 K
- colour rendering index: CRI >90 L90 / B10 (50.000h)
- SDCM < 2
- net luminous flux: 610 lm
- total load: 10 W
- luminous efficacy: 61,0 lm/W
- rotationsymmetrical light distribution, medium beam angle: 25 °
- UGR: 8
- with external LED power unit, electronic, 220-240 V, 50/60 Hz
- Dimming with external dimmers possible (trailing-edge and leading-edge)
- power supply: accessory for through-wiring 2x5x2,5 mm<sup>2</sup>
- housing of die cast aluminium
- safety glass, clear
- recessing ring of thermoplastic
- ceiling trim of thermoplastic
- height: 45 mm
- diameter: 96 mm, recessing diameter: 83 mm
- recessing depth: 67 mm, ceiling thickness: max. 25 mm
- weight: 0,64 kg
- protection rating: IP65 (control gear IP20)
- protection class II
- 5 years Hoffmeister warranty
- Made in Germany
- maximum ambient temperature: 40 ° C
- certificates: manufactured according to DIN VDE 0711 / EN 60598, CE
- colour: silver
- 106 902 02 906
- Overview of accessories on the following page / s