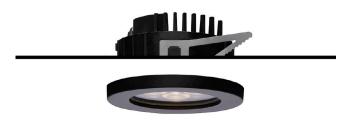

## 106 902 03 721 | black

DL 100 | IP65 downlight LED | 10 W 3000 K

- downlight DL 100 IP65
- with a rim projecting over the ceiling
- for installation into suspended ceilings or casting drums
- with LED 800 lm
- colour temperature: 3000 K
- colour rendering index: CRI >90 L90 / B10 (50.000h)
- SDCM < 2
- net luminous flux: 710 lm
- total load: 10 W
- luminous efficacy: 71,0 lm/W
- rotationsymmetrical light distribution, medium beam angle: 25 °
- UGR: 9
- with external LED power unit, electronic, 220-240 V, 50/60 Hz
- Dimming with external dimmers possible (trailing-edge and leading-edge)
- power supply: accessory for through-wiring 2x5x2,5 mm<sup>2</sup>
- housing of die cast aluminium
- safety glass, clear
- recessing ring of thermoplastic
- ceiling trim of thermoplastic
- height: 45 mm
- diameter: 96 mm, recessing diameter: 83 mm
- recessing depth: 67 mm, ceiling thickness: max. 25 mm
- weight: 0,64 kg
- protection rating: IP65 (Vorschaltgerät IP20)
- protection class II
- 5 years Hoffmeister warranty
- Made in Germany
- maximum ambient temperature: 40 ° C
- certificates: manufactured according to DIN VDE 0711 / EN 60598, CE
- colour: black
- 106 902 03 721
- Overview of accessories on the following page / s