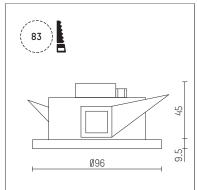

## 106 902 03 721 | black

DL 100 | IP65 downlight LED | 10 W 3000 K

- downlight DL 100 IP65
- with a rim projecting over the ceiling
- for installation into suspended ceilings or casting drums
- with LED 800 lm
- colour temperature: 3000 K
- colour rendering index: CRI >90 L90 / B10 (50.000h)
- SDCM < 2
- net luminous flux: 710 lm
- total load: 10 W
- luminous efficacy: 71,0 lm/W
- rotationsymmetrical light distribution, medium beam angle: 25 °
- UGR: 9
- with external LED power unit, electronic, 220-240 V, 50/60 Hz
- Dimming with external dimmers possible (trailing-edge and leading-edge)
- power supply: accessory for through-wiring 2x5x2,5 mm<sup>2</sup>
- housing of die cast aluminium
- safety glass, clear
- recessing ring of thermoplastic
- ceiling trim of thermoplastic
- height: 45 mm
- diameter: 96 mm, recessing diameter: 83 mm
- recessing depth: 67 mm, ceiling thickness: max. 25 mm
- weight: 0,64 kg
- protection rating: IP65 (Vorschaltgerät IP20)
- protection class II
- 5 years Hoffmeister warranty
- Made in Germany
- maximum ambient temperature: 40 ° C
- certificates: manufactured according to DIN VDE 0711 / EN 60598, CE
- colour: black
- 106 902 03 721
- Overview of accessories on the following page / s