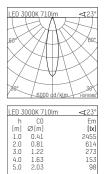

## 106 902 03 721 | black

DL 100 | IP65 downlight LED | 10 W 3000 K

- downlight DL 100 IP65
- with a rim projecting over the ceiling
- for installation into suspended ceilings or casting drums
- with LED 800 lm
- colour temperature: 3000 K
- colour rendering index: CRI >90 L90 / B10 (50.000h)
- SDCM < 2
- net luminous flux: 710 lm
- total load: 10 W
- luminous efficacy: 71,0 lm/W
- rotationsymmetrical light distribution, medium beam angle: 25 °
- UGR: 9
- with external LED power unit, electronic, 220-240 V, 50/60 Hz
- Dimming with external dimmers possible (trailing-edge and leading-edge)
- power supply: accessory for through-wiring 2x5x2,5 mm<sup>2</sup>
- housing of die cast aluminium
- safety glass, clear
- recessing ring of thermoplastic
- ceiling trim of thermoplastic
- height: 45 mm
- diameter: 96 mm, recessing diameter: 83 mm
- recessing depth: 67 mm, ceiling thickness: max. 25 mm
- weight: 0,64 kg
- protection rating: IP65 (Vorschaltgerät IP20)
- protection class II
- 5 years Hoffmeister warranty
- Made in Germany
- maximum ambient temperature: 40 ° C
- certificates: manufactured according to DIN VDE 0711 / EN 60598, CE
- colour: black
- 106 902 03 721
- Overview of accessories on the following page / s