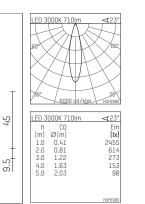

## 106 902 03 906 | silver

DL 100 | IP65 downlight LED | 10 W 3000 K

- downlight DL 100 IP65
- with a rim projecting over the ceiling
- for installation into suspended ceilings or casting drums
- with LED 800 lm
- colour temperature: 3000 K
- colour rendering index: CRI >90 L90 / B10 (50.000h)
- SDCM < 2
  - net luminous flux: 710 lm
- total load: 10 W
- luminous efficacy: 71,0 lm/W
- rotationsymmetrical light distribution, medium
  beam angle: 25 °
- UGR: 9
- with external LED power unit, electronic, 220-240 V, 50/60 Hz
- Dimming with external dimmers possible (trailing-edge and leading-edge)
- power supply: accessory for through-wiring 2x5x2,5 mm²
- housing of die cast aluminium
- safety glass, clear
- recessing ring of thermoplastic
- ceiling trim of thermoplastic
- height: 45 mm
- diameter: 96 mm, recessing diameter: 83 mm
- recessing depth: 67 mm, ceiling thickness: max. 25 mm
- weight: 0,64 kg
- protection rating: IP65 (Vorschaltgerät IP20)
- protection class II
- 5 years Hoffmeister warranty
- Made in Germany
- maximum ambient temperature: 40 ° C
- certificates: manufactured according to DIN VDE 0711 / EN 60598, CE
- colour: silver
- 106 902 03 906
- Overview of accessories on the following page / s