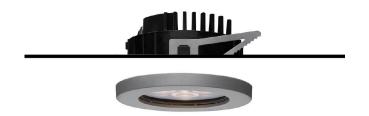

Ø96

83

## 106 902 03 906 | silver

DL 100 | IP65 downlight LED | 10 W 3000 K

- downlight DL 100 IP65
- with a rim projecting over the ceiling
- for installation into suspended ceilings or casting drums
- with LED 800 lm
- colour temperature: 3000 K
- colour rendering index: CRI >90 L90 / B10 (50.000h)
- SDCM < 2
  - net luminous flux: 710 lm
- total load: 10 W
- luminous efficacy: 71,0 lm/W
- rotationsymmetrical light distribution, medium
  beam angle: 25 °
- UGR: 9
- with external LED power unit, electronic, 220-240 V, 50/60 Hz
- Dimming with external dimmers possible (trailing-edge and leading-edge)
- power supply: accessory for through-wiring 2x5x2,5 mm²
- housing of die cast aluminium
- safety glass, clear
- recessing ring of thermoplastic
- ceiling trim of thermoplastic
- height: 45 mm
- diameter: 96 mm, recessing diameter: 83 mm
- recessing depth: 67 mm, ceiling thickness: max. 25 mm
- weight: 0,64 kg
- protection rating: IP65 (Vorschaltgerät IP20)
- protection class II
- 5 years Hoffmeister warranty
- Made in Germany
- maximum ambient temperature: 40 ° C
- certificates: manufactured according to DIN VDE 0711 / EN 60598, CE
- colour: silver
- 106 902 03 906
- Overview of accessories on the following page / s