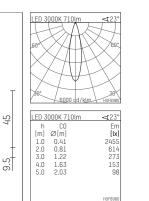

## 106 902 03 910 | white

DL 100 | IP65 downlight LED | 10 W 3000 K

- downlight DL 100 IP65
- with a rim projecting over the ceiling
- for installation into suspended ceilings or casting drums
- with LED 800 lm
- colour temperature: 3000 K
- colour rendering index: CRI >90 L90 / B10 (50.000h)
- SDCM < 2
  - net luminous flux: 710 lm
- total load: 10 W
- luminous efficacy: 71,0 lm/W
- rotationsymmetrical light distribution, medium
  beam angle: 25 °
- UGR: 9
- with external LED power unit, electronic, 220-240 V, 50/60 Hz
- Dimming with external dimmers possible (trailing-edge and leading-edge)
- power supply: accessory for through-wiring 2x5x2,5 mm²
- housing of die cast aluminium
- safety glass, clear
- recessing ring of thermoplastic
- ceiling trim of thermoplastic
- height: 45 mm
- diameter: 96 mm, recessing diameter: 83 mm
- recessing depth: 67 mm, ceiling thickness: max. 25 mm
- weight: 0,64 kg
- protection rating: IP65 (Vorschaltgerät IP20)
- protection class II
- 5 years Hoffmeister warranty
- Made in Germany
- maximum ambient temperature: 40 ° C
- certificates: manufactured according to DIN VDE 0711 / EN 60598, CE
- colour: white
- 106 902 03 910
- Overview of accessories on the following page / s