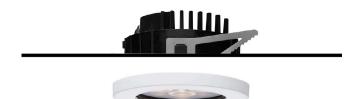

## 106 902 03 910 | white

DL 100 | IP65 downlight LED | 10 W 3000 K

- downlight DL 100 IP65
- with a rim projecting over the ceiling
- for installation into suspended ceilings or casting drums
- with LED 800 lm
- colour temperature: 3000 K
- colour rendering index: CRI >90 L90 / B10 (50.000h)
- SDCM < 2
  - net luminous flux: 710 lm
- total load: 10 W
- luminous efficacy: 71,0 lm/W
- rotationsymmetrical light distribution, medium
  beam angle: 25 °
- UGR: 9
- with external LED power unit, electronic, 220-240 V, 50/60 Hz
- Dimming with external dimmers possible (trailing-edge and leading-edge)
- power supply: accessory for through-wiring 2x5x2,5 mm²
- housing of die cast aluminium
- safety glass, clear
- recessing ring of thermoplastic
- ceiling trim of thermoplastic
- height: 45 mm
- diameter: 96 mm, recessing diameter: 83 mm
- recessing depth: 67 mm, ceiling thickness: max. 25 mm
- weight: 0,64 kg
- protection rating: IP65 (Vorschaltgerät IP20)
- protection class II
- 5 years Hoffmeister warranty
- Made in Germany
- maximum ambient temperature: 40 ° C
- certificates: manufactured according to DIN VDE 0711 / EN 60598, CE
- colour: white
- 106 902 03 910
- Overview of accessories on the following page / s