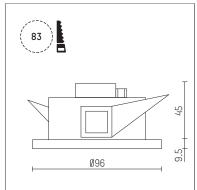

## 106 902 04 721 | black

DL 100 | IP65 downlight LED | 10 W 4000 K

- downlight DL 100 IP65
- with a rim projecting over the ceiling
- for installation into suspended ceilings or casting drums
- with LED 1050 lm
- colour temperature: 4000 K
- colour rendering index: CRI >80 L90 / B10 (50.000h)
- SDCM < 2
- net luminous flux: 930 lm
- total load: 10 W
- luminous efficacy: 93,0 lm/W
- rotationsymmetrical light distribution, medium beam angle: 25 °
- UGR: 10
- with external LED power unit, electronic, 220-240 V, 50/60 Hz
- Dimming with external dimmers possible (trailing-edge and leading-edge)
- power supply: accessory for through-wiring 2x5x2,5 mm<sup>2</sup>
- housing of die cast aluminium
- safety glass, clear
- recessing ring of thermoplastic
- ceiling trim of thermoplastic
- height: 45 mm
- diameter: 96 mm, recessing diameter: 83 mm
- recessing depth: 67 mm, ceiling thickness: max. 25 mm
- weight: 0,64 kg
- protection rating: IP65 (Vorschaltgerät IP20)
- protection class II
- 5 years Hoffmeister warranty
- Made in Germany
- maximum ambient temperature: 40 ° C
- certificates: manufactured according to DIN VDE 0711 / EN 60598, CE
- colour: black
- 106 902 04 721
- Overview of accessories on the following page / s