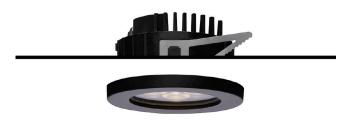

## 106 902 04 721 | black

DL 100 | IP65 downlight LED | 10 W 4000 K

- downlight DL 100 IP65
- with a rim projecting over the ceiling
- for installation into suspended ceilings or casting drums
- with LED 1050 lm
- colour temperature: 4000 K
- colour rendering index: CRI >80 L90 / B10 (50.000h)
- SDCM < 2
- net luminous flux: 930 lm
- total load: 10 W
- luminous efficacy: 93,0 lm/W
- rotationsymmetrical light distribution, medium beam angle: 25 °
- UGR: 10
- with external LED power unit, electronic, 220-240 V, 50/60 Hz
- Dimming with external dimmers possible (trailing-edge and leading-edge)
- power supply: accessory for through-wiring 2x5x2,5 mm<sup>2</sup>
- housing of die cast aluminium
- safety glass, clear
- recessing ring of thermoplastic
- ceiling trim of thermoplastic
- height: 45 mm
- diameter: 96 mm, recessing diameter: 83 mm
- recessing depth: 67 mm, ceiling thickness: max. 25 mm
- weight: 0,64 kg
- protection rating: IP65 (Vorschaltgerät IP20)
- protection class II
- 5 years Hoffmeister warranty
- Made in Germany
- maximum ambient temperature: 40 ° C
- certificates: manufactured according to DIN VDE 0711 / EN 60598, CE
- colour: black
- 106 902 04 721
- Overview of accessories on the following page / s