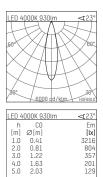

## 106 902 04 721 | black

DL 100 | IP65 downlight LED | 10 W 4000 K

- downlight DL 100 IP65
- with a rim projecting over the ceiling
- for installation into suspended ceilings or casting drums
- with LED 1050 lm
- colour temperature: 4000 K
- colour rendering index: CRI >80 L90 / B10 (50.000h)
- SDCM < 2
- net luminous flux: 930 lm
- total load: 10 W
- luminous efficacy: 93,0 lm/W
- rotationsymmetrical light distribution, medium beam angle: 25 °
- UGR: 10
- with external LED power unit, electronic, 220-240 V, 50/60 Hz
- Dimming with external dimmers possible (trailing-edge and leading-edge)
- power supply: accessory for through-wiring 2x5x2,5 mm<sup>2</sup>
- housing of die cast aluminium
- safety glass, clear
- recessing ring of thermoplastic
- ceiling trim of thermoplastic
- height: 45 mm
- diameter: 96 mm, recessing diameter: 83 mm
- recessing depth: 67 mm, ceiling thickness: max. 25 mm
- weight: 0,64 kg
- protection rating: IP65 (Vorschaltgerät IP20)
- protection class II
- 5 years Hoffmeister warranty
- Made in Germany
- maximum ambient temperature: 40 ° C
- certificates: manufactured according to DIN VDE 0711 / EN 60598, CE
- colour: black
- 106 902 04 721
- Overview of accessories on the following page / s