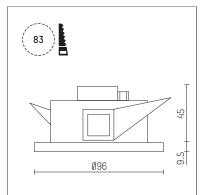

## 106 902 04 906 | silver

DL 100 | IP65 downlight LED | 10 W 4000 K

- downlight DL 100 IP65
- with a rim projecting over the ceiling
- for installation into suspended ceilings or casting
- with LED 1050 lm
- colour temperature: 4000 K
- colour rendering index: CRI >80 L90 / B10 (50.000h)
- SDCM < 2
- net luminous flux: 930 lm total load: 10 W
- luminous efficacy: 93,0 lm/W
- rotationsymmetrical light distribution, medium beam angle: 25 °
- UGR: 10
- with external LED power unit, electronic, 220-240 V, 50/60 Hz
- Dimming with external dimmers possible (trailing-edge and leading-edge)
- power supply: accessory for through-wiring 2x5x2,5 mm<sup>2</sup>
- housing of die cast aluminium
- safety glass, clear
- recessing ring of thermoplastic
- ceiling trim of thermoplastic
- height: 45 mm
- diameter: 96 mm, recessing diameter: 83 mm
- recessing depth: 67 mm, ceiling thickness: max. 25 mm
- weight: 0,64 kg
- protection rating: IP65 (Vorschaltgerät IP20)
- protection class II
- 5 years Hoffmeister warranty
- Made in Germany
- maximum ambient temperature: 40 ° C
- certificates: manufactured according to DIN VDE 0711 / EN 60598, CE
- colour: silver
- 106 902 04 906
- Overview of accessories on the following page / s