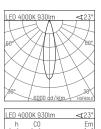

## **HOFFMEISTER**

|       | /~0000 QU/ KUD |              |
|-------|----------------|--------------|
|       |                |              |
| LED 4 | 000K 930lm     | <b>⊄</b> 23° |
| h     | CO             | Em           |
| [m]   | Ø[m]           | [lx]         |
| 1.0   | 0.41           | 3216         |
| 2.0   | 0.81           | 804          |
| 3.0   | 1.22           | 357          |
| 4.0   | 1.63           | 201          |
| 5.0   | 2.03           | 129          |
|       |                |              |
|       |                |              |
|       |                |              |