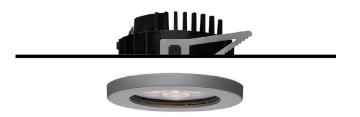

## **HOFFMEISTER**

|       | /~0000 QU/ KUD |              |
|-------|----------------|--------------|
|       |                |              |
| LED 4 | 000K 930lm     | <b>⊄</b> 23° |
| h     | CO             | Em           |
| [m]   | Ø[m]           | [lx]         |
| 1.0   | 0.41           | 3216         |
| 2.0   | 0.81           | 804          |
| 3.0   | 1.22           | 357          |
| 4.0   | 1.63           | 201          |
| 5.0   | 2.03           | 129          |
|       |                |              |
|       |                |              |
|       |                |              |