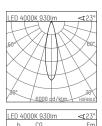

## **HOFFMEISTER**

| Ľ     | - BUUU Ga/KU | D-+ H0F8910  |
|-------|--------------|--------------|
|       |              |              |
| LED 4 | 000K 930lm   | <b>₹</b> 23° |
| h     | CO           | Em           |
| [m]   | Ø[m]         | [lx          |
| 1.0   | 0.41         | 3216         |
| 2.0   | 0.81         | 804          |
| 3.0   | 1.22         | 357          |
| 4.0   | 1.63         | 201          |
| 5.0   | 2.03         | 129          |
|       |              |              |
|       |              |              |
|       |              |              |