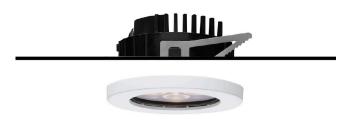

## 106 902 04 910 I white

DL 100 | IP65 downlight LED | 10 W 4000 K

- downlight DL 100 IP65
- with a rim projecting over the ceiling
- for installation into suspended ceilings or casting
- with LED 1050 lm
- colour temperature: 4000 K
- colour rendering index: CRI >80 L90 / B10 (50.000h)
- SDCM < 2
- net luminous flux: 930 lm
- total load: 10 W
- luminous efficacy: 93,0 lm/W
- rotationsymmetrical light distribution, medium beam angle: 25 °
- UGR: 10
- with external LED power unit, electronic, 220-240 V, 50/60 Hz
- Dimming with external dimmers possible (trailing-edge and leading-edge)
- power supply: accessory for through-wiring 2x5x2,5 mm<sup>2</sup>
- housing of die cast aluminium
- safety glass, clear
- recessing ring of thermoplastic
- ceiling trim of thermoplastic
- height: 45 mm
- diameter: 96 mm, recessing diameter: 83 mm
- recessing depth: 67 mm, ceiling thickness: max. 25 mm
- weight: 0,64 kg
- protection rating: IP65 (Vorschaltgerät IP20)
- protection class II
- 5 years Hoffmeister warranty
- Made in Germany
- maximum ambient temperature: 40 ° C
- certificates: manufactured according to DIN VDE 0711 / EN 60598, CE
- colour: white
- 106 902 04 910
- Overview of accessories on the following page / s