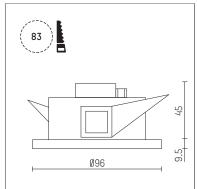

## 106 902 04 910 I white

DL 100 | IP65 downlight LED | 10 W 4000 K

- downlight DL 100 IP65
- with a rim projecting over the ceiling
- for installation into suspended ceilings or casting
- with LED 1050 lm
- colour temperature: 4000 K
- colour rendering index: CRI >80 L90 / B10 (50.000h)
- SDCM < 2
- net luminous flux: 930 lm
- total load: 10 W
- luminous efficacy: 93,0 lm/W
- rotationsymmetrical light distribution, medium beam angle: 25 °
- UGR: 10
- with external LED power unit, electronic, 220-240 V, 50/60 Hz
- Dimming with external dimmers possible (trailing-edge and leading-edge)
- power supply: accessory for through-wiring 2x5x2,5 mm<sup>2</sup>
- housing of die cast aluminium
- safety glass, clear
- recessing ring of thermoplastic
- ceiling trim of thermoplastic
- height: 45 mm
- diameter: 96 mm, recessing diameter: 83 mm
- recessing depth: 67 mm, ceiling thickness: max. 25 mm
- weight: 0,64 kg
- protection rating: IP65 (Vorschaltgerät IP20)
- protection class II
- 5 years Hoffmeister warranty
- Made in Germany
- maximum ambient temperature: 40 ° C
- certificates: manufactured according to DIN VDE 0711 / EN 60598, CE
- colour: white
- 106 902 04 910
- Overview of accessories on the following page / s