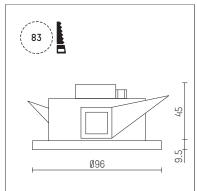

## 106 903 02 721 | black

DL 100 | IP65 downlight LED | 10 W 2700 K

- downlight DL 100 IP65
- with a rim projecting over the ceiling
- for installation into suspended ceilings or casting
- with LED 700 lm
- colour temperature: 2700 K
- colour rendering index: CRI >90 L90 / B10 (50.000h)
- SDCM < 2
- net luminous flux: 560 lm
- total load: 10 W
- luminous efficacy: 56,0 lm/W
- rotationsymmetrical light distribution, flood beam angle: 45 °
- UGR: 15
- with external LED power unit, electronic, 220-240 V, 50/60 Hz
- Dimming with external dimmers possible (trailing-edge and leading-edge)
- power supply: accessory for through-wiring 2x5x2,5 mm<sup>2</sup>
- housing of die cast aluminium
- microprismatic filter with very high rate of light transmission
- recessing ring of thermoplastic ceiling trim of thermoplastic
- height: 45 mm
- diameter: 96 mm, recessing diameter: 83 mm
- recessing depth: 67 mm, ceiling thickness: max. 25 mm
- weight: 0,64 kg
- protection rating: IP65 (control gear IP20)
- protection class II
- 5 years Hoffmeister warranty
- Made in Germany
- maximum ambient temperature: 40 ° C
- certificates: manufactured according to DIN VDE 0711 / EN 60598, CE
- colour: black
- 106 903 02 721
- Overview of accessories on the following page / s