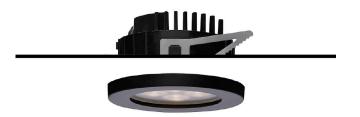

## 106 903 02 721 | black

DL 100 | IP65 downlight LED | 10 W 2700 K

- downlight DL 100 IP65
- with a rim projecting over the ceiling
- for installation into suspended ceilings or casting
- with LED 700 lm
- colour temperature: 2700 K
- colour rendering index: CRI >90 L90 / B10 (50.000h)
- SDCM < 2
- net luminous flux: 560 lm
- total load: 10 W
- luminous efficacy: 56,0 lm/W
- rotationsymmetrical light distribution, flood beam angle: 45 °
- UGR: 15
- with external LED power unit, electronic, 220-240 V, 50/60 Hz
- Dimming with external dimmers possible (trailing-edge and leading-edge)
- power supply: accessory for through-wiring 2x5x2,5 mm<sup>2</sup>
- housing of die cast aluminium
- microprismatic filter with very high rate of light transmission
- recessing ring of thermoplastic ceiling trim of thermoplastic
- height: 45 mm
- diameter: 96 mm, recessing diameter: 83 mm
- recessing depth: 67 mm, ceiling thickness: max. 25 mm
- weight: 0,64 kg
- protection rating: IP65 (control gear IP20)
- protection class II
- 5 years Hoffmeister warranty
- Made in Germany
- maximum ambient temperature: 40 ° C
- certificates: manufactured according to DIN VDE 0711 / EN 60598, CE
- colour: black
- 106 903 02 721
- Overview of accessories on the following page / s