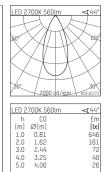

## 106 903 02 721 | black

DL 100 | IP65 downlight LED | 10 W 2700 K

- downlight DL 100 IP65
- with a rim projecting over the ceiling
- for installation into suspended ceilings or casting
- with LED 700 lm
- colour temperature: 2700 K
- colour rendering index: CRI >90 L90 / B10 (50.000h)
- SDCM < 2
- net luminous flux: 560 lm
- total load: 10 W
- luminous efficacy: 56,0 lm/W
- rotationsymmetrical light distribution, flood beam angle: 45 °
- UGR: 15
- with external LED power unit, electronic, 220-240 V, 50/60 Hz
- Dimming with external dimmers possible (trailing-edge and leading-edge)
- power supply: accessory for through-wiring 2x5x2,5 mm<sup>2</sup>
- housing of die cast aluminium
- microprismatic filter with very high rate of light transmission
- recessing ring of thermoplastic ceiling trim of thermoplastic
- height: 45 mm
- diameter: 96 mm, recessing diameter: 83 mm
- recessing depth: 67 mm, ceiling thickness: max. 25 mm
- weight: 0,64 kg
- protection rating: IP65 (control gear IP20)
- protection class II
- 5 years Hoffmeister warranty
- Made in Germany
- maximum ambient temperature: 40 ° C
- certificates: manufactured according to DIN VDE 0711 / EN 60598, CE
- colour: black
- 106 903 02 721
- Overview of accessories on the following page / s