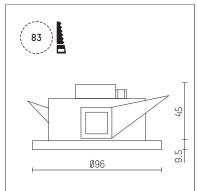

## 106 903 02 906 I silver

DL 100 | IP65 downlight LED | 10 W 2700 K

- downlight DL 100 IP65
- with a rim projecting over the ceiling
- for installation into suspended ceilings or casting
- with LED 700 lm
- colour temperature: 2700 K
- colour rendering index: CRI >90 L90 / B10 (50.000h)
- SDCM < 2
- net luminous flux: 560 lm
- total load: 10 W
- luminous efficacy: 56,0 lm/W
- rotationsymmetrical light distribution, flood beam angle: 45 °
- UGR: 15
- with external LED power unit, electronic, 220-240 V, 50/60 Hz
- Dimming with external dimmers possible (trailing-edge and leading-edge)
- power supply: accessory for through-wiring 2x5x2,5 mm<sup>2</sup>
- housing of die cast aluminium
- microprismatic filter with very high rate of light transmission
- recessing ring of thermoplastic ceiling trim of thermoplastic
- height: 45 mm
- diameter: 96 mm, recessing diameter: 83 mm
- recessing depth: 67 mm, ceiling thickness: max. 25 mm
- weight: 0,64 kg
- protection rating: IP65 (control gear IP20)
- protection class II
- 5 years Hoffmeister warranty
- Made in Germany
- maximum ambient temperature: 40 ° C
- certificates: manufactured according to DIN VDE 0711 / EN 60598, CE
- colour: silver
- 106 903 02 906
- Overview of accessories on the following page / s