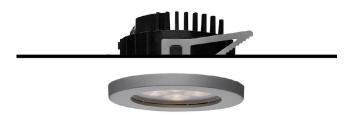

## 106 903 02 906 I silver

DL 100 | IP65 downlight LED | 10 W 2700 K

- downlight DL 100 IP65
- with a rim projecting over the ceiling
- for installation into suspended ceilings or casting
- with LED 700 lm
- colour temperature: 2700 K
- colour rendering index: CRI >90 L90 / B10 (50.000h)
- SDCM < 2
- net luminous flux: 560 lm
- total load: 10 W
- luminous efficacy: 56,0 lm/W
- rotationsymmetrical light distribution, flood beam angle: 45 °
- UGR: 15
- with external LED power unit, electronic, 220-240 V, 50/60 Hz
- Dimming with external dimmers possible (trailing-edge and leading-edge)
- power supply: accessory for through-wiring 2x5x2,5 mm<sup>2</sup>
- housing of die cast aluminium
- microprismatic filter with very high rate of light transmission
- recessing ring of thermoplastic ceiling trim of thermoplastic
- height: 45 mm
- diameter: 96 mm, recessing diameter: 83 mm
- recessing depth: 67 mm, ceiling thickness: max. 25 mm
- weight: 0,64 kg
- protection rating: IP65 (control gear IP20)
- protection class II
- 5 years Hoffmeister warranty
- Made in Germany
- maximum ambient temperature: 40 ° C
- certificates: manufactured according to DIN VDE 0711 / EN 60598, CE
- colour: silver
- 106 903 02 906
- Overview of accessories on the following page / s