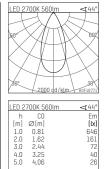

## 106 903 02 906 I silver

DL 100 | IP65 downlight LED | 10 W 2700 K

- downlight DL 100 IP65
- with a rim projecting over the ceiling
- for installation into suspended ceilings or casting
- with LED 700 lm
- colour temperature: 2700 K
- colour rendering index: CRI >90 L90 / B10 (50.000h)
- SDCM < 2
- net luminous flux: 560 lm
- total load: 10 W
- luminous efficacy: 56,0 lm/W
- rotationsymmetrical light distribution, flood beam angle: 45 °
- UGR: 15
- with external LED power unit, electronic, 220-240 V, 50/60 Hz
- Dimming with external dimmers possible (trailing-edge and leading-edge)
- power supply: accessory for through-wiring 2x5x2,5 mm<sup>2</sup>
- housing of die cast aluminium
- microprismatic filter with very high rate of light transmission
- recessing ring of thermoplastic ceiling trim of thermoplastic
- height: 45 mm
- diameter: 96 mm, recessing diameter: 83 mm
- recessing depth: 67 mm, ceiling thickness: max. 25 mm
- weight: 0,64 kg
- protection rating: IP65 (control gear IP20)
- protection class II
- 5 years Hoffmeister warranty
- Made in Germany
- maximum ambient temperature: 40 ° C
- certificates: manufactured according to DIN VDE 0711 / EN 60598, CE
- colour: silver
- 106 903 02 906
- Overview of accessories on the following page / s