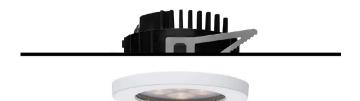

Ø96

83

## 106 903 02 910 | white

DL 100 | IP65 downlight LED | 10 W 2700 K

9.5

## LED

- IP65 C€ 5Y
- downlight DL 100 IP65
- with a rim projecting over the ceiling
- for installation into suspended ceilings or casting
- with LED 700 lm
- colour temperature: 2700 K
- colour rendering index: CRI >90 L90 / B10 (50.000h)
- SDCM < 2
  - net luminous flux: 560 lm
- total load: 10 W
- luminous efficacy: 56,0 lm/W
- rotationsymmetrical light distribution, flood
  beam angle: 45 °
- UGR: 15
- with external LED power unit, electronic, 220-240 V, 50/60 Hz
- Dimming with external dimmers possible (trailing-edge and leading-edge)
- power supply: accessory for through-wiring 2x5x2,5 mm<sup>2</sup>
- housing of die cast aluminium
- microprismatic filter with very high rate of light transmission
- recessing ring of thermoplastic
  ceiling trim of thermoplastic
- height: 45 mm
- diameter: 96 mm, recessing diameter: 83 mm
- recessing depth: 67 mm, ceiling thickness: max. 25 mm
- weight: 0,64 kg
- protection rating: IP65 (control gear IP20)
- protection class II
- 5 years Hoffmeister warranty
- Made in Germany
- maximum ambient temperature: 40 ° C
- certificates: manufactured according to DIN VDE 0711 / EN 60598, CE
- colour: white
- 106 903 02 910
- Overview of accessories on the following page / s