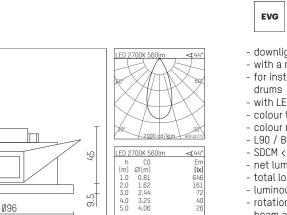

## LED

- IP65 C€ 5Y
- downlight DL 100 IP65
- with a rim projecting over the ceiling
- for installation into suspended ceilings or casting
- with LED 700 lm
- colour temperature: 2700 K
- colour rendering index: CRI >90 L90 / B10 (50.000h)
- SDCM < 2
  - net luminous flux: 560 lm
- total load: 10 W
- luminous efficacy: 56,0 lm/W
- rotationsymmetrical light distribution, flood
  beam angle: 45 °
- UGR: 15
- with external LED power unit, electronic, 220-240 V, 50/60 Hz
- Dimming with external dimmers possible (trailing-edge and leading-edge)
- power supply: accessory for through-wiring 2x5x2,5 mm<sup>2</sup>
- housing of die cast aluminium
- microprismatic filter with very high rate of light transmission
- recessing ring of thermoplastic
  ceiling trim of thermoplastic
- height: 45 mm
- diameter: 96 mm, recessing diameter: 83 mm
- recessing depth: 67 mm, ceiling thickness: max. 25 mm
- weight: 0,64 kg
- protection rating: IP65 (control gear IP20)
- protection class II
- 5 years Hoffmeister warranty
- Made in Germany
- maximum ambient temperature: 40 ° C
- certificates: manufactured according to DIN VDE 0711 / EN 60598, CE
- colour: white
- 106 903 02 910
- Overview of accessories on the following page / s