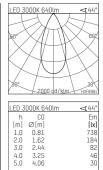

## 106 903 03 721 | black

DL 100 | IP65 downlight LED | 10 W 3000 K

- downlight DL 100 IP65
- with a rim projecting over the ceiling
- for installation into suspended ceilings or casting
- with LED 800 lm
- colour temperature: 3000 K
- colour rendering index: CRI >90 L90 / B10 (50.000h)
- SDCM < 2
- net luminous flux: 640 lm
- total load: 10 W
- luminous efficacy: 64,0 lm/W
- rotationsymmetrical light distribution, flood beam angle: 45 °
- UGR: 16
- with external LED power unit, electronic, 220-240 V, 50/60 Hz
- Dimming with external dimmers possible (trailing-edge and leading-edge)
- power supply: accessory for through-wiring 2x5x2,5 mm<sup>2</sup>
- housing of die cast aluminium
- microprismatic filter with very high rate of light transmission
- recessing ring of thermoplastic ceiling trim of thermoplastic
- height: 45 mm
- diameter: 96 mm, recessing diameter: 83 mm
- recessing depth: 67 mm, ceiling thickness: max. 25 mm
- weight: 0,64 kg
- protection rating: IP65 (Vorschaltgerät IP20)
- protection class II
- 5 years Hoffmeister warranty
- Made in Germany
- maximum ambient temperature: 40 ° C
- certificates: manufactured according to DIN VDE 0711 / EN 60598, CE
- colour: black
- 106 903 03 721
- Overview of accessories on the following page / s