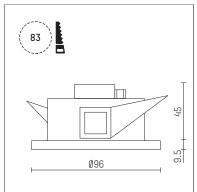

## 106 903 03 721 | black

DL 100 | IP65 downlight LED | 10 W 3000 K

- downlight DL 100 IP65
- with a rim projecting over the ceiling
- for installation into suspended ceilings or casting
- with LED 800 lm
- colour temperature: 3000 K
- colour rendering index: CRI >90 L90 / B10 (50.000h)
- SDCM < 2
- net luminous flux: 640 lm
- total load: 10 W
- luminous efficacy: 64,0 lm/W
- rotationsymmetrical light distribution, flood beam angle: 45 °
- UGR: 16
- with external LED power unit, electronic, 220-240 V, 50/60 Hz
- Dimming with external dimmers possible (trailing-edge and leading-edge)
- power supply: accessory for through-wiring 2x5x2,5 mm<sup>2</sup>
- housing of die cast aluminium
- microprismatic filter with very high rate of light transmission
- recessing ring of thermoplastic ceiling trim of thermoplastic
- height: 45 mm
- diameter: 96 mm, recessing diameter: 83 mm
- recessing depth: 67 mm, ceiling thickness: max. 25 mm
- weight: 0,64 kg
- protection rating: IP65 (Vorschaltgerät IP20)
- protection class II
- 5 years Hoffmeister warranty
- Made in Germany
- maximum ambient temperature: 40 ° C
- certificates: manufactured according to DIN VDE 0711 / EN 60598, CE
- colour: black
- 106 903 03 721
- Overview of accessories on the following page / s