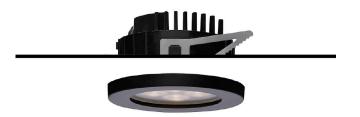

## 106 903 03 721 | black

DL 100 | IP65 downlight LED | 10 W 3000 K

- downlight DL 100 IP65
- with a rim projecting over the ceiling
- for installation into suspended ceilings or casting
- with LED 800 lm
- colour temperature: 3000 K
- colour rendering index: CRI >90 L90 / B10 (50.000h)
- SDCM < 2
- net luminous flux: 640 lm
- total load: 10 W
- luminous efficacy: 64,0 lm/W
- rotationsymmetrical light distribution, flood beam angle: 45 °
- UGR: 16
- with external LED power unit, electronic, 220-240 V, 50/60 Hz
- Dimming with external dimmers possible (trailing-edge and leading-edge)
- power supply: accessory for through-wiring 2x5x2,5 mm<sup>2</sup>
- housing of die cast aluminium
- microprismatic filter with very high rate of light transmission
- recessing ring of thermoplastic ceiling trim of thermoplastic
- height: 45 mm
- diameter: 96 mm, recessing diameter: 83 mm
- recessing depth: 67 mm, ceiling thickness: max. 25 mm
- weight: 0,64 kg
- protection rating: IP65 (Vorschaltgerät IP20)
- protection class II
- 5 years Hoffmeister warranty
- Made in Germany
- maximum ambient temperature: 40 ° C
- certificates: manufactured according to DIN VDE 0711 / EN 60598, CE
- colour: black
- 106 903 03 721
- Overview of accessories on the following page / s