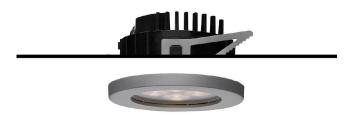

## 106 903 03 906 | silver

DL 100 | IP65 downlight LED | 10 W 3000 K

- downlight DL 100 IP65
- with a rim projecting over the ceiling
- for installation into suspended ceilings or casting
- with LED 800 lm
- colour temperature: 3000 K
- colour rendering index: CRI >90 L90 / B10 (50.000h)
- SDCM < 2
- net luminous flux: 640 lm
- total load: 10 W
- luminous efficacy: 64,0 lm/W
- rotationsymmetrical light distribution, flood beam angle: 45 °
- UGR: 16
- with external LED power unit, electronic, 220-240 V, 50/60 Hz
- Dimming with external dimmers possible (trailing-edge and leading-edge)
- power supply: accessory for through-wiring 2x5x2,5 mm<sup>2</sup>
- housing of die cast aluminium
- microprismatic filter with very high rate of light transmission
- recessing ring of thermoplastic ceiling trim of thermoplastic
- height: 45 mm
- diameter: 96 mm, recessing diameter: 83 mm
- recessing depth: 67 mm, ceiling thickness: max. 25 mm
- weight: 0,64 kg
- protection rating: IP65 (Vorschaltgerät IP20)
- protection class II
- 5 years Hoffmeister warranty
- Made in Germany
- maximum ambient temperature: 40 ° C
- certificates: manufactured according to DIN VDE 0711 / EN 60598, CE
- colour: silver
- 106 903 03 906
- Overview of accessories on the following page / s