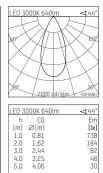

## 106 903 03 906 | silver

DL 100 | IP65 downlight LED | 10 W 3000 K

- downlight DL 100 IP65
- with a rim projecting over the ceiling
- for installation into suspended ceilings or casting
- with LED 800 lm
- colour temperature: 3000 K
- colour rendering index: CRI >90 L90 / B10 (50.000h)
- SDCM < 2
- net luminous flux: 640 lm
- total load: 10 W
- luminous efficacy: 64,0 lm/W
- rotationsymmetrical light distribution, flood beam angle: 45 °
- UGR: 16
- with external LED power unit, electronic, 220-240 V, 50/60 Hz
- Dimming with external dimmers possible (trailing-edge and leading-edge)
- power supply: accessory for through-wiring 2x5x2,5 mm<sup>2</sup>
- housing of die cast aluminium
- microprismatic filter with very high rate of light transmission
- recessing ring of thermoplastic ceiling trim of thermoplastic
- height: 45 mm
- diameter: 96 mm, recessing diameter: 83 mm
- recessing depth: 67 mm, ceiling thickness: max. 25 mm
- weight: 0,64 kg
- protection rating: IP65 (Vorschaltgerät IP20)
- protection class II
- 5 years Hoffmeister warranty
- Made in Germany
- maximum ambient temperature: 40 ° C
- certificates: manufactured according to DIN VDE 0711 / EN 60598, CE
- colour: silver
- 106 903 03 906
- Overview of accessories on the following page / s