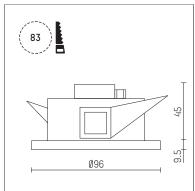

## 106 903 03 906 | silver

DL 100 | IP65 downlight LED | 10 W 3000 K

- downlight DL 100 IP65
- with a rim projecting over the ceiling
- for installation into suspended ceilings or casting
- with LED 800 lm
- colour temperature: 3000 K
- colour rendering index: CRI >90 L90 / B10 (50.000h)
- SDCM < 2
- net luminous flux: 640 lm
- total load: 10 W
- luminous efficacy: 64,0 lm/W
- rotationsymmetrical light distribution, flood beam angle: 45 °
- UGR: 16
- with external LED power unit, electronic, 220-240 V, 50/60 Hz
- Dimming with external dimmers possible (trailing-edge and leading-edge)
- power supply: accessory for through-wiring 2x5x2,5 mm<sup>2</sup>
- housing of die cast aluminium
- microprismatic filter with very high rate of light transmission
- recessing ring of thermoplastic ceiling trim of thermoplastic
- height: 45 mm
- diameter: 96 mm, recessing diameter: 83 mm
- recessing depth: 67 mm, ceiling thickness: max. 25 mm
- weight: 0,64 kg
- protection rating: IP65 (Vorschaltgerät IP20)
- protection class II
- 5 years Hoffmeister warranty
- Made in Germany
- maximum ambient temperature: 40 ° C
- certificates: manufactured according to DIN VDE 0711 / EN 60598, CE
- colour: silver
- 106 903 03 906
- Overview of accessories on the following page / s