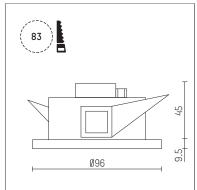

## 106 903 03 910 I white

DL 100 | IP65 downlight LED | 10 W 3000 K

- downlight DL 100 IP65
- with a rim projecting over the ceiling
- for installation into suspended ceilings or casting
- with LED 800 lm
- colour temperature: 3000 K
- colour rendering index: CRI >90 L90 / B10 (50.000h)
- SDCM < 2
- net luminous flux: 640 lm
- total load: 10 W
- luminous efficacy: 64,0 lm/W
- rotationsymmetrical light distribution, flood beam angle: 45 °
- UGR: 16
- with external LED power unit, electronic, 220-240 V, 50/60 Hz
- Dimming with external dimmers possible (trailing-edge and leading-edge)
- power supply: accessory for through-wiring 2x5x2,5 mm<sup>2</sup>
- housing of die cast aluminium
- microprismatic filter with very high rate of light transmission
- recessing ring of thermoplastic ceiling trim of thermoplastic
- height: 45 mm
- diameter: 96 mm, recessing diameter: 83 mm
- recessing depth: 67 mm, ceiling thickness: max. 25 mm
- weight: 0,64 kg
- protection rating: IP65 (Vorschaltgerät IP20)
- protection class II
- 5 years Hoffmeister warranty
- Made in Germany
- maximum ambient temperature: 40 ° C
- certificates: manufactured according to DIN VDE 0711 / EN 60598, CE
- colour: white
- 106 903 03 910
- Overview of accessories on the following page / s