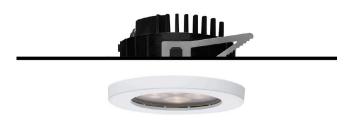

## 106 903 03 910 I white

DL 100 | IP65 downlight LED | 10 W 3000 K

- downlight DL 100 IP65
- with a rim projecting over the ceiling
- for installation into suspended ceilings or casting
- with LED 800 lm
- colour temperature: 3000 K
- colour rendering index: CRI >90 L90 / B10 (50.000h)
- SDCM < 2
- net luminous flux: 640 lm
- total load: 10 W
- luminous efficacy: 64,0 lm/W
- rotationsymmetrical light distribution, flood beam angle: 45 °
- UGR: 16
- with external LED power unit, electronic, 220-240 V, 50/60 Hz
- Dimming with external dimmers possible (trailing-edge and leading-edge)
- power supply: accessory for through-wiring 2x5x2,5 mm<sup>2</sup>
- housing of die cast aluminium
- microprismatic filter with very high rate of light transmission
- recessing ring of thermoplastic ceiling trim of thermoplastic
- height: 45 mm
- diameter: 96 mm, recessing diameter: 83 mm
- recessing depth: 67 mm, ceiling thickness: max. 25 mm
- weight: 0,64 kg
- protection rating: IP65 (Vorschaltgerät IP20)
- protection class II
- 5 years Hoffmeister warranty
- Made in Germany
- maximum ambient temperature: 40 ° C
- certificates: manufactured according to DIN VDE 0711 / EN 60598, CE
- colour: white
- 106 903 03 910
- Overview of accessories on the following page / s