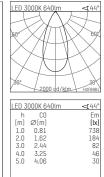

## 106 903 03 910 I white

DL 100 | IP65 downlight LED | 10 W 3000 K

- downlight DL 100 IP65
- with a rim projecting over the ceiling
- for installation into suspended ceilings or casting
- with LED 800 lm
- colour temperature: 3000 K
- colour rendering index: CRI >90 L90 / B10 (50.000h)
- SDCM < 2
- net luminous flux: 640 lm
- total load: 10 W
- luminous efficacy: 64,0 lm/W
- rotationsymmetrical light distribution, flood beam angle: 45 °
- UGR: 16
- with external LED power unit, electronic, 220-240 V, 50/60 Hz
- Dimming with external dimmers possible (trailing-edge and leading-edge)
- power supply: accessory for through-wiring 2x5x2,5 mm<sup>2</sup>
- housing of die cast aluminium
- microprismatic filter with very high rate of light transmission
- recessing ring of thermoplastic ceiling trim of thermoplastic
- height: 45 mm
- diameter: 96 mm, recessing diameter: 83 mm
- recessing depth: 67 mm, ceiling thickness: max. 25 mm
- weight: 0,64 kg
- protection rating: IP65 (Vorschaltgerät IP20)
- protection class II
- 5 years Hoffmeister warranty
- Made in Germany
- maximum ambient temperature: 40 ° C
- certificates: manufactured according to DIN VDE 0711 / EN 60598, CE
- colour: white
- 106 903 03 910
- Overview of accessories on the following page / s