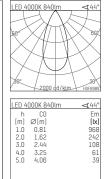

## 106 903 04 906 | silver

DL 100 | IP65 downlight LED | 10 W 4000 K

- downlight DL 100 IP65
- with a rim projecting over the ceiling
- for installation into suspended ceilings or casting
- with LED 1050 lm
- colour temperature: 4000 K
- colour rendering index: CRI >80 L90 / B10 (50.000h)
- SDCM < 2
- net luminous flux: 840 lm
- total load: 10 W
- luminous efficacy: 84,0 lm/W
- rotationsymmetrical light distribution, flood beam angle: 45 °
- UGR: 17
- with external LED power unit, electronic, 220-240 V, 50/60 Hz
- Dimming with external dimmers possible (trailing-edge and leading-edge)
- power supply: accessory for through-wiring 2x5x2,5 mm<sup>2</sup>
- housing of die cast aluminium
- microprismatic filter with very high rate of light transmission
- recessing ring of thermoplastic ceiling trim of thermoplastic
- height: 45 mm
- diameter: 96 mm, recessing diameter: 83 mm
- recessing depth: 67 mm, ceiling thickness: max. 25 mm
- weight: 0,64 kg
- protection rating: IP65 (Vorschaltgerät IP20)
- protection class II
- 5 years Hoffmeister warranty
- Made in Germany
- maximum ambient temperature: 40 ° C
- certificates: manufactured according to DIN VDE 0711 / EN 60598, CE
- colour: silver
- 106 903 04 906
- Overview of accessories on the following page / s