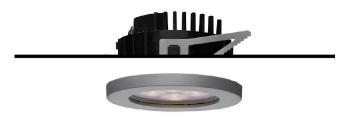

## 106 903 04 906 | silver

DL 100 | IP65 downlight LED | 10 W 4000 K

- downlight DL 100 IP65
- with a rim projecting over the ceiling
- for installation into suspended ceilings or casting
- with LED 1050 lm
- colour temperature: 4000 K
- colour rendering index: CRI >80 L90 / B10 (50.000h)
- SDCM < 2
- net luminous flux: 840 lm
- total load: 10 W
- luminous efficacy: 84,0 lm/W
- rotationsymmetrical light distribution, flood beam angle: 45 °
- UGR: 17
- with external LED power unit, electronic, 220-240 V, 50/60 Hz
- Dimming with external dimmers possible (trailing-edge and leading-edge)
- power supply: accessory for through-wiring 2x5x2,5 mm<sup>2</sup>
- housing of die cast aluminium
- microprismatic filter with very high rate of light transmission
- recessing ring of thermoplastic ceiling trim of thermoplastic
- height: 45 mm
- diameter: 96 mm, recessing diameter: 83 mm
- recessing depth: 67 mm, ceiling thickness: max. 25 mm
- weight: 0,64 kg
- protection rating: IP65 (Vorschaltgerät IP20)
- protection class II
- 5 years Hoffmeister warranty
- Made in Germany
- maximum ambient temperature: 40 ° C
- certificates: manufactured according to DIN VDE 0711 / EN 60598, CE
- colour: silver
- 106 903 04 906
- Overview of accessories on the following page / s