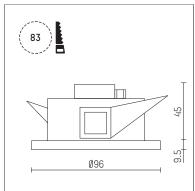

## 106 903 04 906 | silver

DL 100 | IP65 downlight LED | 10 W 4000 K

- downlight DL 100 IP65
- with a rim projecting over the ceiling
- for installation into suspended ceilings or casting
- with LED 1050 lm
- colour temperature: 4000 K
- colour rendering index: CRI >80 L90 / B10 (50.000h)
- SDCM < 2
- net luminous flux: 840 lm
- total load: 10 W
- luminous efficacy: 84,0 lm/W
- rotationsymmetrical light distribution, flood beam angle: 45 °
- UGR: 17
- with external LED power unit, electronic, 220-240 V, 50/60 Hz
- Dimming with external dimmers possible (trailing-edge and leading-edge)
- power supply: accessory for through-wiring 2x5x2,5 mm<sup>2</sup>
- housing of die cast aluminium
- microprismatic filter with very high rate of light transmission
- recessing ring of thermoplastic ceiling trim of thermoplastic
- height: 45 mm
- diameter: 96 mm, recessing diameter: 83 mm
- recessing depth: 67 mm, ceiling thickness: max. 25 mm
- weight: 0,64 kg
- protection rating: IP65 (Vorschaltgerät IP20)
- protection class II
- 5 years Hoffmeister warranty
- Made in Germany
- maximum ambient temperature: 40 ° C
- certificates: manufactured according to DIN VDE 0711 / EN 60598, CE
- colour: silver
- 106 903 04 906
- Overview of accessories on the following page / s