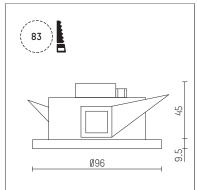

## 106 903 04 910 I white

DL 100 | IP65 downlight LED | 10 W 4000 K

- downlight DL 100 IP65
- with a rim projecting over the ceiling
- for installation into suspended ceilings or casting
- with LED 1050 lm
- colour temperature: 4000 K
- colour rendering index: CRI >80 L90 / B10 (50.000h)
- SDCM < 2
- net luminous flux: 840 lm
- total load: 10 W
- luminous efficacy: 84,0 lm/W
- rotationsymmetrical light distribution, flood beam angle: 45 °
- UGR: 17
- with external LED power unit, electronic, 220-240 V, 50/60 Hz
- Dimming with external dimmers possible (trailing-edge and leading-edge)
- power supply: accessory for through-wiring 2x5x2,5 mm<sup>2</sup>
- housing of die cast aluminium
- microprismatic filter with very high rate of light transmission
- recessing ring of thermoplastic ceiling trim of thermoplastic
- height: 45 mm
- diameter: 96 mm, recessing diameter: 83 mm
- recessing depth: 67 mm, ceiling thickness: max. 25 mm
- weight: 0,64 kg
- protection rating: IP65 (Vorschaltgerät IP20)
- protection class II
- 5 years Hoffmeister warranty
- Made in Germany
- maximum ambient temperature: 40 ° C
- certificates: manufactured according to DIN VDE 0711 / EN 60598, CE
- colour: white
- 106 903 04 910
- Overview of accessories on the following page / s