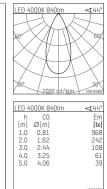

## 106 903 04 910 I white

DL 100 | IP65 downlight LED | 10 W 4000 K

- downlight DL 100 IP65
- with a rim projecting over the ceiling
- for installation into suspended ceilings or casting
- with LED 1050 lm
- colour temperature: 4000 K
- colour rendering index: CRI >80 L90 / B10 (50.000h)
- SDCM < 2
- net luminous flux: 840 lm
- total load: 10 W
- luminous efficacy: 84,0 lm/W
- rotationsymmetrical light distribution, flood beam angle: 45 °
- UGR: 17
- with external LED power unit, electronic, 220-240 V, 50/60 Hz
- Dimming with external dimmers possible (trailing-edge and leading-edge)
- power supply: accessory for through-wiring 2x5x2,5 mm<sup>2</sup>
- housing of die cast aluminium
- microprismatic filter with very high rate of light transmission
- recessing ring of thermoplastic ceiling trim of thermoplastic
- height: 45 mm
- diameter: 96 mm, recessing diameter: 83 mm
- recessing depth: 67 mm, ceiling thickness: max. 25 mm
- weight: 0,64 kg
- protection rating: IP65 (Vorschaltgerät IP20)
- protection class II
- 5 years Hoffmeister warranty
- Made in Germany
- maximum ambient temperature: 40 ° C
- certificates: manufactured according to DIN VDE 0711 / EN 60598, CE
- colour: white
- 106 903 04 910
- Overview of accessories on the following page / s