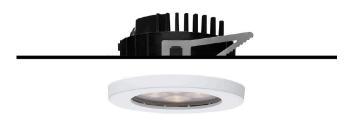

## 106 903 04 910 I white

DL 100 | IP65 downlight LED | 10 W 4000 K

- downlight DL 100 IP65
- with a rim projecting over the ceiling
- for installation into suspended ceilings or casting
- with LED 1050 lm
- colour temperature: 4000 K
- colour rendering index: CRI >80 L90 / B10 (50.000h)
- SDCM < 2
- net luminous flux: 840 lm
- total load: 10 W
- luminous efficacy: 84,0 lm/W
- rotationsymmetrical light distribution, flood beam angle: 45 °
- UGR: 17
- with external LED power unit, electronic, 220-240 V, 50/60 Hz
- Dimming with external dimmers possible (trailing-edge and leading-edge)
- power supply: accessory for through-wiring 2x5x2,5 mm<sup>2</sup>
- housing of die cast aluminium
- microprismatic filter with very high rate of light transmission
- recessing ring of thermoplastic ceiling trim of thermoplastic
- height: 45 mm
- diameter: 96 mm, recessing diameter: 83 mm
- recessing depth: 67 mm, ceiling thickness: max. 25 mm
- weight: 0,64 kg
- protection rating: IP65 (Vorschaltgerät IP20)
- protection class II
- 5 years Hoffmeister warranty
- Made in Germany
- maximum ambient temperature: 40 ° C
- certificates: manufactured according to DIN VDE 0711 / EN 60598, CE
- colour: white
- 106 903 04 910
- Overview of accessories on the following page / s