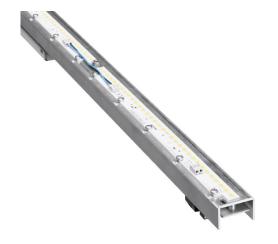

## 107 816 03 000 D

form.h44 | LED DALI light unit LED | 18 W 3000 K

- light unit form.h44 LED DALI
- for form h.44 profiles
  suitable for forming continuous strip lighting systems
- with LED 2600 lm
- colour temperature: 3000 K
- colour rendering index: CRI >90
- L70 / B50 (50.000h) SDCM < 3
- net luminous flux: 2240 lm
- total load: 18 W
- luminous efficacy: 124,4 lm/W
- symmetrical light distribution, wide flood with built in LED power unit, electronic (DALI) amplitude dimming
- dimming range: 100-1 %
- power supply: push-wire terminal 2x7x1,5 mm² suitable for through wiring
- mounting of sheet steel

- length: 1172 mm weight: 1,2 kg protection rating: IP20
- protection class I
- 5 years Hoffmeister warranty
- Made in Germany
- certificates: manufactured according to DIN VDE 0711 / EN 60598, CE
- 107 816 03 000 D