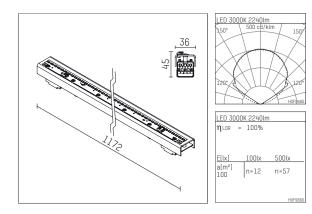

## 107 816 03 000 D

form.h44 | LED DALI light unit LED | 18 W 3000 K

- light unit form.h44 LED DALI
- for form h.44 profiles
  suitable for forming continuous strip lighting systems
- with LED 2600 lm
- colour temperature: 3000 K
- colour rendering index: CRI >90
- L70 / B50 (50.000h) SDCM < 3
- net luminous flux: 2240 lm
- total load: 18 W
- luminous efficacy: 124,4 lm/W
- symmetrical light distribution, wide flood with built in LED power unit, electronic (DALI) amplitude dimming
- dimming range: 100-1 %
- power supply: push-wire terminal 2x7x1,5 mm² suitable for through wiring
- mounting of sheet steel

- length: 1172 mm weight: 1,2 kg protection rating: IP20
- protection class I
- 5 years Hoffmeister warranty
- Made in Germany
- certificates: manufactured according to DIN VDE 0711 / EN 60598, CE
- 107 816 03 000 D