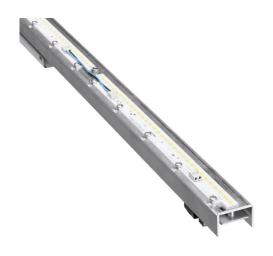

## 107 816 03 000

form.h44 | LED light unit LED | 18 W 3000 K

- light unit form.h44 LED
- for form h.44 profiles
   suitable for forming continuous strip lighting systems
- with LED 2600 lm
- colour temperature: 3000 K
- colour rendering index: CRI >90 L70 / B50 (50.000h) SDCM < 3
- net luminous flux: 2240 lm
- total load: 18 W
- luminous efficacy: 124,4 lm/W

- symmetrical light distribution, wide flood
  with built in LED power unit, electronic
  power supply: push-wire terminal 2x5x1,5 mm<sup>2</sup>
- suitable for through wiring
- mounting of sheet steel
  length: 1172 mm
- weight: 1,2 kg
- protection rating: IP20
- protection class I
- 5 years Hoffmeister warranty
- Made in Germany
- certificates: manufactured according to DIN VDE 0711 /
- EN 60598, CE
- 107 816 03 000