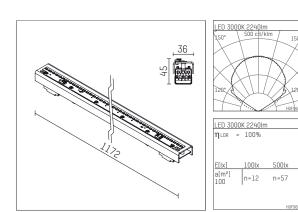

## 107 816 03 000

form.h44 | LED light unit LED | 18 W 3000 K

- light unit form.h44 LED
- for form h.44 profiles
   suitable for forming continuous strip lighting systems
- with LED 2600 lm
- colour temperature: 3000 K
- colour rendering index: CRI >90 L70 / B50 (50.000h) SDCM < 3
- net luminous flux: 2240 lm
- total load: 18 W
- luminous efficacy: 124,4 lm/W

- symmetrical light distribution, wide flood
  with built in LED power unit, electronic
  power supply: push-wire terminal 2x5x1,5 mm<sup>2</sup>
- suitable for through wiring
- mounting of sheet steel
  length: 1172 mm
- weight: 1,2 kg
- protection rating: IP20
- protection class I
- 5 years Hoffmeister warranty
- Made in Germany
- certificates: manufactured according to DIN VDE 0711 /
- EN 60598, CE
- 107 816 03 000