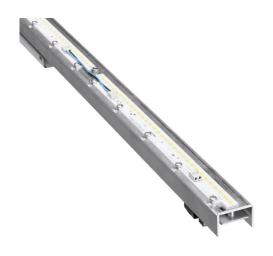

## 107 816 04 000 D

form.h44 | LED DALI light unit LED | 18 W 4000 K

- light unit form.h44 LED DALI
- for form h.44 profiles
   suitable for forming continuous strip lighting systems
- with LED 2700 lm
- colour temperature: 4000 K
- colour rendering index: CRI >90
- L70 / B50 (50.000h) SDCM < 3
- net luminous flux: 2320 lm
- total load: 18 W
- luminous efficacy: 128,9 lm/W
- symmetrical light distribution, wide flood
   with built in LED power unit, electronic (DALI)
   amplitude dimming