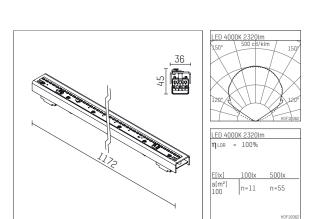

## 107 816 04 000 D

form.h44 | LED DALI light unit LED | 18 W 4000 K

- light unit form.h44 LED DALI
- for form h.44 profiles
   suitable for forming continuous strip lighting systems
- with LED 2700 lm
- colour temperature: 4000 K
- colour rendering index: CRI >90
- L70 / B50 (50.000h) SDCM < 3
- net luminous flux: 2320 lm
- total load: 18 W
- luminous efficacy: 128,9 lm/W
- symmetrical light distribution, wide flood
   with built in LED power unit, electronic (DALI)
   amplitude dimming

- dimming range: 100-1 %
- power supply: push-wire terminal 2x7x1,5 mm<sup>2</sup>
  suitable for through wiring
- mounting of sheet steel

- Induiting of sheet steet
   length: 1172 mm
   weight: 1,2 kg
   protection rating: IP20
- protection class I
- 5 years Hoffmeister warranty
- Made in Germany
- certificates: manufactured according to DIN VDE 0711 / EN 60598, CE
- 107 816 04 000 D