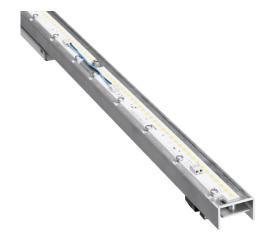

## 107 816 04 000

form.h44 | LED light unit LED | 18 W 4000 K

- light unit form.h44 LED
- for form h.44 profiles
  suitable for forming continuous strip lighting systems
- with LED 2700 lm
- colour temperature: 4000 K
- colour rendering index: CRI >90
- L70 / B50 (50.000h) SDCM < 3
- net luminous flux: 2320 lm
- total load: 18 W
- luminous efficacy: 128,9 lm/W

- symmetrical light distribution, wide flood with built in LED power unit, electronic power supply: push-wire terminal 2x5x1,5 mm²
- suitable for through wiring
- mounting of sheet steel length: 1172 mm
- weight: 1,2 kg
- protection rating: IP20
- protection class I
- 5 years Hoffmeister warranty
- Made in Germany
- certificates: manufactured according to DIN VDE 0711 / EN 60598, CE
- 107 816 04 000