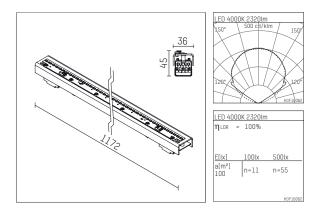

## 107 816 04 000

form.h44 | LED light unit LED | 18 W 4000 K

- light unit form.h44 LED
- for form h.44 profiles
  suitable for forming continuous strip lighting systems
- with LED 2700 lm
- colour temperature: 4000 K
- colour rendering index: CRI >90
- L70 / B50 (50.000h) SDCM < 3
- net luminous flux: 2320 lm
- total load: 18 W
- luminous efficacy: 128,9 lm/W

- symmetrical light distribution, wide flood with built in LED power unit, electronic power supply: push-wire terminal 2x5x1,5 mm²
- suitable for through wiring
- mounting of sheet steel length: 1172 mm
- weight: 1,2 kg
- protection rating: IP20
- protection class I
- 5 years Hoffmeister warranty
- Made in Germany
- certificates: manufactured according to DIN VDE 0711 / EN 60598, CE
- 107 816 04 000