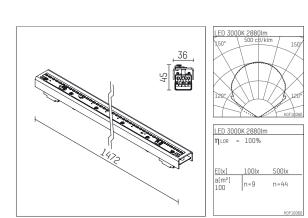

## LED

- light unit form.h44 LED DALI
- for form h.44 profiles
   suitable for forming continuous strip lighting systems
- with LED 3350 lm
- colour temperature: 3000 K
- colour rendering index: CRI >90
- L70 / B50 (50.000h) SDCM < 3
- net luminous flux: 2880 lm
- total load: 23 W
- luminous efficacy: 125,2 lm/W
- symmetrical light distribution, wide flood
  with built in LED power unit, electronic (DALI)
  amplitude dimming
- dimming range: 100-1 %
- power supply: push-wire terminal 2x7x1,5 mm<sup>2</sup>
  suitable for through wiring
- mounting of sheet steel
  length: 1472 mm
  weight: 1,4 kg
  protection rating: IP20

- protection class I
- 5 years Hoffmeister warranty
- Made in Germany
- certificates: manufactured according to DIN VDE 0711 / EN 60598, CE
- 107 817 03 000 D

- - -