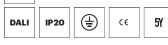

## LED

- light unit form.h44 LED DALI
- for form h.44 profiles
   suitable for forming continuous strip lighting systems
- with LED 3350 lm
- colour temperature: 3000 K
- colour rendering index: CRI >90
- L70 / B50 (50.000h) SDCM < 3
- net luminous flux: 2880 lm
- total load: 23 W
- luminous efficacy: 125,2 lm/W
- symmetrical light distribution, wide flood
  with built in LED power unit, electronic (DALI)
  amplitude dimming
- dimming range: 100-1 %
- power supply: push-wire terminal 2x7x1,5 mm<sup>2</sup>
  suitable for through wiring
- mounting of sheet steel
  length: 1472 mm
  weight: 1,4 kg
  protection rating: IP20

- protection class I
- 5 years Hoffmeister warranty
- Made in Germany
- certificates: manufactured according to DIN VDE 0711 / EN 60598, CE
- 107 817 03 000 D

- - -