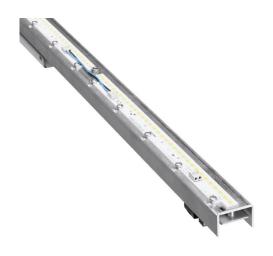

## 107 817 03 000 D

form.h44 | LED DALI light unit LED | 23 W 3000 K

## LED

- light unit form.h44 LED DALI
- for form h.44 profiles
   suitable for forming continuous strip lighting systems
- with LED 3350 lm
- colour temperature: 3000 K
- colour rendering index: CRI >90
- L70 / B50 (50.000h) SDCM < 3
- net luminous flux: 2880 lm
- total load: 23 W
- luminous efficacy: 125,2 lm/W
- symmetrical light distribution, wide flood
  with built in LED power unit, electronic (DALI)
  amplitude dimming
- dimming range: 100-1 %
- power supply: push-wire terminal 2x7x1,5 mm<sup>2</sup>
  suitable for through wiring
- mounting of sheet steel
  length: 1472 mm
  weight: 1,4 kg
  protection rating: IP20