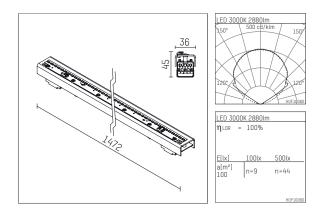

## 107 817 03 000

form.h44 | LED light unit LED | 23 W 3000 K

- light unit form.h44 LED
- for form h.44 profiles
  suitable for forming continuous strip lighting systems
- with LED 3350 lm
- colour temperature: 3000 K
- colour rendering index: CRI >90
- L70 / B50 (50.000h) SDCM < 3
- net luminous flux: 2880 lm
- total load: 23 W
- luminous efficacy: 125,2 lm/W

- symmetrical light distribution, wide flood with built in LED power unit, electronic power supply: push-wire terminal 2x5x1,5 mm²
- suitable for through wiring
- mounting of sheet steel length: 1472 mm
- weight: 1,4 kg
- protection rating: IP20
- protection class I
- 5 years Hoffmeister warranty
- Made in Germany
- certificates: manufactured according to DIN VDE 0711 / EN 60598, CE
- 107 817 03 000