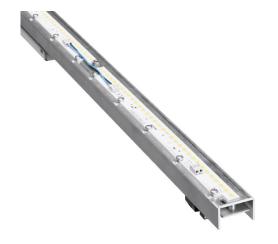

## 107 817 03 000

form.h44 | LED light unit LED | 23 W 3000 K

- light unit form.h44 LED
- for form h.44 profiles
  suitable for forming continuous strip lighting systems
- with LED 3350 lm
- colour temperature: 3000 K
- colour rendering index: CRI >90
- L70 / B50 (50.000h) SDCM < 3
- net luminous flux: 2880 lm
- total load: 23 W
- luminous efficacy: 125,2 lm/W

- symmetrical light distribution, wide flood with built in LED power unit, electronic power supply: push-wire terminal 2x5x1,5 mm²
- suitable for through wiring
- mounting of sheet steel length: 1472 mm
- weight: 1,4 kg
- protection rating: IP20
- protection class I
- 5 years Hoffmeister warranty
- Made in Germany
- certificates: manufactured according to DIN VDE 0711 / EN 60598, CE
- 107 817 03 000