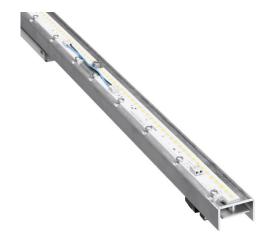

## 107 817 04 000 D

form.h44 | LED DALI light unit LED | 23 W 4000 K

- light unit form.h44 LED DALI
- for form h.44 profiles
  suitable for forming continuous strip lighting systems
- with LED 3550 lm
- colour temperature: 4000 K
- colour rendering index: CRI >90
- L70 / B50 (50.000h) SDCM < 3
- net luminous flux: 3050 lm
- total load: 23 W
- luminous efficacy: 132,6 lm/W
- symmetrical light distribution, wide flood with built in LED power unit, electronic (DALI) amplitude dimming
- dimming range: 100-1 %
- power supply: push-wire terminal 2x7x1,5 mm² suitable for through wiring
- mounting of sheet steel

- length: 1472 mm weight: 1,4 kg protection rating: IP20
- protection class I
- 5 years Hoffmeister warranty
- Made in Germany
- certificates: manufactured according to DIN VDE 0711 / EN 60598, CE
- 107 817 04 000 D