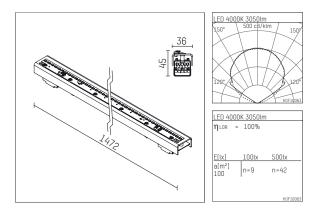

## 107 817 04 000 D

form.h44 | LED DALI light unit LED | 23 W 4000 K

- light unit form.h44 LED DALI
- for form h.44 profiles
  suitable for forming continuous strip lighting systems
- with LED 3550 lm
- colour temperature: 4000 K
- colour rendering index: CRI >90
- L70 / B50 (50.000h) SDCM < 3
- net luminous flux: 3050 lm
- total load: 23 W
- luminous efficacy: 132,6 lm/W
- symmetrical light distribution, wide flood with built in LED power unit, electronic (DALI) amplitude dimming
- dimming range: 100-1 %
- power supply: push-wire terminal 2x7x1,5 mm² suitable for through wiring
- mounting of sheet steel

- length: 1472 mm weight: 1,4 kg protection rating: IP20
- protection class I
- 5 years Hoffmeister warranty
- Made in Germany
- certificates: manufactured according to DIN VDE 0711 / EN 60598, CE
- 107 817 04 000 D