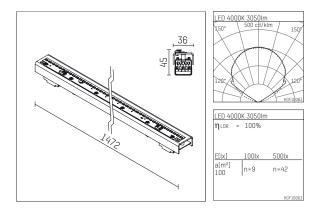

## 107 817 04 000

form.h44 | LED light unit LED | 23 W 4000 K

- light unit form.h44 LED
- for form h.44 profiles
  suitable for forming continuous strip lighting systems
- with LED 3550 lm
- colour temperature: 4000 K
- colour rendering index: CRI >90
- L70 / B50 (50.000h) SDCM < 3
- net luminous flux: 3050 lm
- total load: 23 W
- luminous efficacy: 132,6 lm/W

- symmetrical light distribution, wide flood with built in LED power unit, electronic power supply: push-wire terminal 2x5x1,5 mm²
- suitable for through wiring
- mounting of sheet steel length: 1472 mm
- weight: 1,4 kg
- protection rating: IP20
- protection class I
- 5 years Hoffmeister warranty
- Made in Germany
- certificates: manufactured according to DIN VDE 0711 / EN 60598, CE
- 107 817 04 000