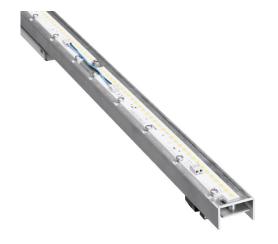

## 107 817 04 000

form.h44 | LED light unit LED | 23 W 4000 K

- light unit form.h44 LED
- for form h.44 profiles
  suitable for forming continuous strip lighting systems
- with LED 3550 lm
- colour temperature: 4000 K
- colour rendering index: CRI >90
- L70 / B50 (50.000h) SDCM < 3
- net luminous flux: 3050 lm
- total load: 23 W
- luminous efficacy: 132,6 lm/W

- symmetrical light distribution, wide flood with built in LED power unit, electronic power supply: push-wire terminal 2x5x1,5 mm²
- suitable for through wiring
- mounting of sheet steel length: 1472 mm
- weight: 1,4 kg
- protection rating: IP20
- protection class I
- 5 years Hoffmeister warranty
- Made in Germany
- certificates: manufactured according to DIN VDE 0711 / EN 60598, CE
- 107 817 04 000