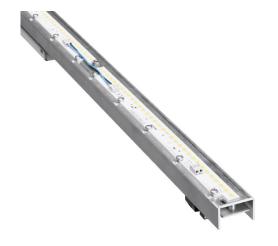

## 107 818 03 000 D

form.h44 | LED DALI light unit LED | 26 W 3000 K

- light unit form.h44 LED DALI
- for form h.44 profiles
  suitable for forming continuous strip lighting systems
- with LED 4000 lm
- colour temperature: 3000 K
- colour rendering index: CRI >90
- L70 / B50 (50.000h) SDCM < 3
- net luminous flux: 3440 lm
- total load: 26 W
- luminous efficacy: 132,3 lm/W
- symmetrical light distribution, wide flood with built in LED power unit, electronic (DALI) amplitude dimming
- dimming range: 100-1 %
- power supply: push-wire terminal 2x7x1,5 mm² suitable for through wiring
- mounting of sheet steel
- length: 1772 mm weight: 1,6 kg
- protection rating: IP20
- protection class I
- 5 years Hoffmeister warranty
- Made in Germany
- certificates: manufactured according to DIN VDE 0711 / EN 60598, CE
- 107 818 03 000 D