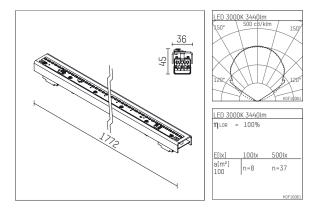

## 107 818 03 000 D

form.h44 | LED DALI light unit LED | 26 W 3000 K

- light unit form.h44 LED DALI
- for form h.44 profiles
  suitable for forming continuous strip lighting systems
- with LED 4000 lm
- colour temperature: 3000 K
- colour rendering index: CRI >90
- L70 / B50 (50.000h) SDCM < 3
- net luminous flux: 3440 lm
- total load: 26 W
- luminous efficacy: 132,3 lm/W
- symmetrical light distribution, wide flood with built in LED power unit, electronic (DALI) amplitude dimming
- dimming range: 100-1 %
- power supply: push-wire terminal 2x7x1,5 mm² suitable for through wiring
- mounting of sheet steel
- length: 1772 mm weight: 1,6 kg
- protection rating: IP20
- protection class I
- 5 years Hoffmeister warranty
- Made in Germany
- certificates: manufactured according to DIN VDE 0711 / EN 60598, CE
- 107 818 03 000 D