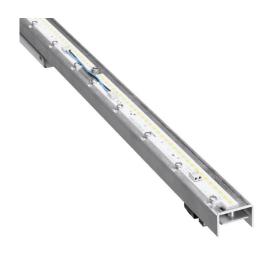

## 107 818 03 000

form.h44 | LED light unit LED | 26 W 3000 K

## LED EVG ٢ 5Y IP20 C€

- light unit form.h44 LED
- for form h.44 profiles
   suitable for forming continuous strip lighting systems
- with LED 4000 lm
- colour temperature: 3000 K
- colour rendering index: CRI >90 L70 / B50 (50.000h) SDCM < 3
- net luminous flux: 3440 lm
- total load: 26 W
- luminous efficacy: 132,3 lm/W

- symmetrical light distribution, wide flood
  with built in LED power unit, electronic
  power supply: push-wire terminal 2x5x1,5 mm<sup>2</sup>
- suitable for through wiring
- mounting of sheet steel
  length: 1772 mm
- weight: 1,6 kg
- protection rating: IP20
- protection class I
- 5 years Hoffmeister warranty
- Made in Germany
- certificates: manufactured according to DIN VDE 0711 /
- EN 60598, CE
- 107 818 03 000