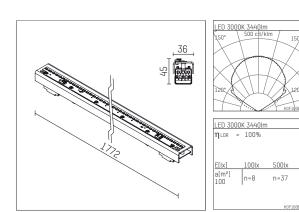

## 107 818 03 000

form.h44 | LED light unit LED | 26 W 3000 K

## LED EVG ٢ 5Y IP20 C€

- light unit form.h44 LED
- for form h.44 profiles
   suitable for forming continuous strip lighting systems
- with LED 4000 lm
- colour temperature: 3000 K
- colour rendering index: CRI >90 L70 / B50 (50.000h) SDCM < 3
- net luminous flux: 3440 lm
- total load: 26 W
- luminous efficacy: 132,3 lm/W

- symmetrical light distribution, wide flood
  with built in LED power unit, electronic
  power supply: push-wire terminal 2x5x1,5 mm<sup>2</sup>
- suitable for through wiring
- mounting of sheet steel
  length: 1772 mm
- weight: 1,6 kg
- protection rating: IP20
- protection class I
- 5 years Hoffmeister warranty
- Made in Germany
- certificates: manufactured according to DIN VDE 0711 /
- EN 60598, CE
- 107 818 03 000