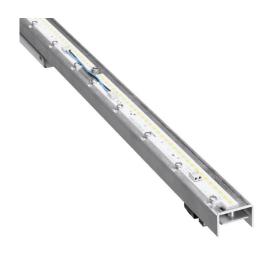

## 107 818 04 000 D

form.h44 | LED DALI light unit LED | 26 W 4000 K

## LED DALI ٢ IP20 C€ 5Y

- light unit form.h44 LED DALI
- for form h.44 profiles
   suitable for forming continuous strip lighting systems
- with LED 4200 lm
- colour temperature: 4000 K
- colour rendering index: CRI >90
- L70 / B50 (50.000h) SDCM < 3
- net luminous flux: 3610 lm
- total load: 26 W
- luminous efficacy: 138,8 lm/W
- symmetrical light distribution, wide flood
   with built in LED power unit, electronic (DALI)
   amplitude dimming

- dimming range: 100-1 %
- power supply: push-wire terminal 2x7x1,5 mm<sup>2</sup>
  suitable for through wiring
- mounting of sheet steel
- length: 1772 mm
- weight: 1,6 kg
- protection rating: IP20
- protection class I
- 5 years Hoffmeister warranty
- Made in Germany
- certificates: manufactured according to DIN VDE 0711 / EN 60598, CE
- 107 818 04 000 D