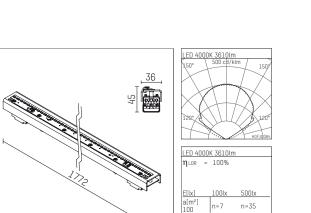

## LED DALI ٢ IP20 C€ 5Y

- light unit form.h44 LED DALI
- for form h.44 profiles
   suitable for forming continuous strip lighting systems
- with LED 4200 lm
- colour temperature: 4000 K
- colour rendering index: CRI >90
- L70 / B50 (50.000h) SDCM < 3
- net luminous flux: 3610 lm
- total load: 26 W
- luminous efficacy: 138,8 lm/W
- symmetrical light distribution, wide flood
   with built in LED power unit, electronic (DALI)
   amplitude dimming

- dimming range: 100-1 %
- power supply: push-wire terminal 2x7x1,5 mm<sup>2</sup>
  suitable for through wiring
- mounting of sheet steel
- length: 1772 mm
- weight: 1,6 kg
- protection rating: IP20
- protection class I
- 5 years Hoffmeister warranty
- Made in Germany
- certificates: manufactured according to DIN VDE 0711 / EN 60598, CE
- 107 818 04 000 D