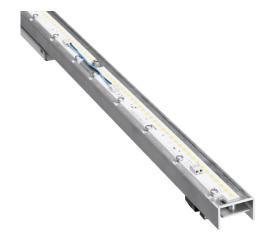

## 107 818 04 000

form.h44 | LED light unit LED | 26 W 4000 K

- light unit form.h44 LED
- for form h.44 profiles
  suitable for forming continuous strip lighting systems
- with LED 4200 lm
- colour temperature: 4000 K
- colour rendering index: CRI >90
- L70 / B50 (50.000h) SDCM < 3
- net luminous flux: 3610 lm
- total load: 26 W
- luminous efficacy: 138,8 lm/W

- symmetrical light distribution, wide flood with built in LED power unit, electronic power supply: push-wire terminal 2x5x1,5 mm²
- suitable for through wiring
- mounting of sheet steel length: 1772 mm
- weight: 1,6 kg
- protection rating: IP20
- protection class I
- 5 years Hoffmeister warranty
- Made in Germany
- certificates: manufactured according to DIN VDE 0711 / EN 60598, CE
- 107 818 04 000