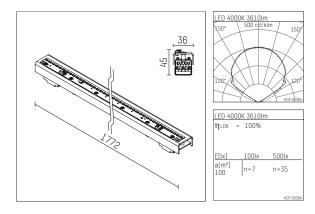

## 107 818 04 000

form.h44 | LED light unit LED | 26 W 4000 K

- light unit form.h44 LED
- for form h.44 profiles
  suitable for forming continuous strip lighting systems
- with LED 4200 lm
- colour temperature: 4000 K
- colour rendering index: CRI >90
- L70 / B50 (50.000h) SDCM < 3
- net luminous flux: 3610 lm
- total load: 26 W
- luminous efficacy: 138,8 lm/W

- symmetrical light distribution, wide flood with built in LED power unit, electronic power supply: push-wire terminal 2x5x1,5 mm²
- suitable for through wiring
- mounting of sheet steel length: 1772 mm
- weight: 1,6 kg
- protection rating: IP20
- protection class I
- 5 years Hoffmeister warranty
- Made in Germany
- certificates: manufactured according to DIN VDE 0711 / EN 60598, CE
- 107 818 04 000