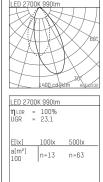

## 108 111 02 910 R I white

complx.150 | rim lens wall floodlight LED | 28 W 2700 K

- lens wall floodlight complx.150 rim
- with integrated lens system for homogenous wall illumination
- with a rim projecting over the ceiling
- for installation into suspended ceilings
- LED 2100 lm
- colour temperature: 2700 K L90 / B10 (50.000h)
- SDCM < 2
- net luminous flux: 990 lm
- total load: 28 W
- luminous efficacy: 35,4 lm/W
- asymmetrical light distribution
- safety cable for reflector module
- soft-lens optic with secondary reflector - darklight reflector of aluminium, mirror finish anodised
- UGR: 23
- with external LED power unit, electronic, 220-240 V, 0/50/60 Hz
- power supply: supply cord with plug connection 2x5x2,5 mm², length: 360 mm
- suitable for through wiring
- housing of die cast aluminium
- safety glass
- recessing ring of die cast aluminium
- height: 171 mm
- diameter: 180 mm, recessing diameter: 170 mm
- recessing depth: 180 mm, ceiling thickness: 1-35 mm rotatable 360°, fixable setting
- weight: 2,22 kg
- protection rating: IP20
- protection class I
- 5 years Hoffmeister warranty
- Made in Germany certificates: manufactured according to DIN VDE 0711 / EN 60598, CE
- colour: white (RAL9016)
- 108 111 02 910 R