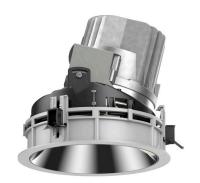

## 108 111 02 910 R I white

complx.150 | rim lens wall floodlight LED | 28 W 2700 K

- lens wall floodlight complx.150 rim
- with integrated lens system for homogenous wall illumination
- with a rim projecting over the ceiling
- for installation into suspended ceilings
- LED 2100 lm
- colour temperature: 2700 K L90 / B10 (50.000h)
- SDCM < 2
- net luminous flux: 990 lm
- total load: 28 W
- luminous efficacy: 35,4 lm/W
- asymmetrical light distribution
- safety cable for reflector module
- soft-lens optic with secondary reflector - darklight reflector of aluminium, mirror finish anodised
- UGR: 23
- with external LED power unit, electronic, 220-240 V, 0/50/60 Hz
- power supply: supply cord with plug connection 2x5x2,5 mm², length: 360 mm
- suitable for through wiring
- housing of die cast aluminium
- safety glass
- recessing ring of die cast aluminium
- height: 171 mm
- diameter: 180 mm, recessing diameter: 170 mm
- recessing depth: 180 mm, ceiling thickness: 1-35 mm rotatable 360°, fixable setting
- weight: 2,22 kg
- protection rating: IP20
- protection class I
- 5 years Hoffmeister warranty
- Made in Germany certificates: manufactured according to DIN VDE 0711 / EN 60598, CE
- colour: white (RAL9016)
- 108 111 02 910 R