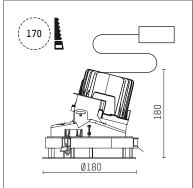

## 108 111 02 910 R I white

complx.150 | rim lens wall floodlight LED | 28 W 2700 K

- lens wall floodlight complx.150 rim
- with integrated lens system for homogenous wall illumination
- with a rim projecting over the ceiling
- for installation into suspended ceilings
- LED 2100 lm
- colour temperature: 2700 K L90 / B10 (50.000h)
- SDCM < 2
- net luminous flux: 990 lm
- total load: 28 W
- luminous efficacy: 35,4 lm/W
- asymmetrical light distribution
- safety cable for reflector module
- soft-lens optic with secondary reflector - darklight reflector of aluminium, mirror finish anodised
- UGR: 23
- with external LED power unit, electronic, 220-240 V, 0/50/60 Hz
- power supply: supply cord with plug connection 2x5x2,5 mm², length: 360 mm
- suitable for through wiring
- housing of die cast aluminium
- safety glass
- recessing ring of die cast aluminium
- height: 171 mm
- diameter: 180 mm, recessing diameter: 170 mm
- recessing depth: 180 mm, ceiling thickness: 1-35 mm rotatable 360°, fixable setting
- weight: 2,22 kg
- protection rating: IP20
- protection class I
- 5 years Hoffmeister warranty
- Made in Germany certificates: manufactured according to DIN VDE 0711 / EN 60598, CE
- colour: white (RAL9016)
- 108 111 02 910 R