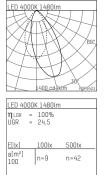

## 108 111 04 910 P | white

complx.150 | insider lens wall floodlight LED | 28 W 4000 K

- lens wall floodlight complx.150 insider
- with integrated lens system for homogenous wall illumination
- with plasterboard panel and integrated installation frame
- for installation into suspended ceilings
- LED 2400 lm
- colour temperature: 4000 K
- L90 / B10 (50.000h)
- SDCM < 3
- net luminous flux: 1480 lm
- total load: 28 W
- luminous efficacy: 52,9 lm/W
  asymmetrical light distribution
- safety cable for reflector module
- soft-lens optic with secondary reflector
- darklight reflector of aluminium, mirror finish anodised - UGR: 24
- with external LED power unit, electronic, 220-240 V, 0/50/60 Hz
- power supply: supply cord with plug connection 2x5x2,5 mm<sup>2</sup>, length: 360 mm
- suitable for through wiring
- housing of die cast aluminium
- safety glass
- recessing ring of die cast aluminium
- length: 400 mm, width: 400 mm, height: 173 mm
- diameter: 153 mm
- recessing depth: 182 mm, ceiling thickness: 12.5 mm
- rotatable 360°, fixable setting
- weight: 0 kg
- protection rating: IP20
- protection class I
- 5 years Hoffmeister warranty
- Made in Germany
- certificates: manufactured according to DIN VDE 0711 / EN 60598, CE
- colour: white (RAL9016)
- 108 111 04 910 P