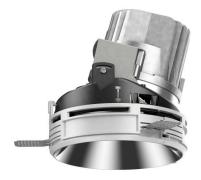

## 108 111 04 910 P | white

complx.150 | insider lens wall floodlight LED | 28 W 4000 K

- lens wall floodlight complx.150 insider
- with integrated lens system for homogenous wall illumination
- with plasterboard panel and integrated installation frame
- for installation into suspended ceilings
- LED 2400 lm
- colour temperature: 4000 K
- L90 / B10 (50.000h)
- SDCM < 3
- net luminous flux: 1480 lm
- total load: 28 W
- luminous efficacy: 52,9 lm/W
  asymmetrical light distribution
- safety cable for reflector module
- soft-lens optic with secondary reflector
- darklight reflector of aluminium, mirror finish anodised - UGR: 24
- with external LED power unit, electronic, 220-240 V, 0/50/60 Hz
- power supply: supply cord with plug connection 2x5x2,5 mm<sup>2</sup>, length: 360 mm
- suitable for through wiring
- housing of die cast aluminium
- safety glass
- recessing ring of die cast aluminium
- length: 400 mm, width: 400 mm, height: 173 mm
- diameter: 153 mm
- recessing depth: 182 mm, ceiling thickness: 12.5 mm
- rotatable 360°, fixable setting
- weight: 0 kg
- protection rating: IP20
- protection class I
- 5 years Hoffmeister warranty
- Made in Germany
- certificates: manufactured according to DIN VDE 0711 / EN 60598, CE
- colour: white (RAL9016)
- 108 111 04 910 P