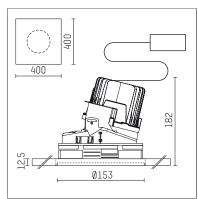

## 108 111 04 910 P | white

complx.150 | insider lens wall floodlight LED | 28 W 4000 K

- lens wall floodlight complx.150 insider
- with integrated lens system for homogenous wall illumination
- with plasterboard panel and integrated installation frame
- for installation into suspended ceilings
- LED 2400 lm
- colour temperature: 4000 K
- L90 / B10 (50.000h)
- SDCM < 3
- net luminous flux: 1480 lm
- total load: 28 W
- luminous efficacy: 52,9 lm/W
  asymmetrical light distribution
- safety cable for reflector module
- soft-lens optic with secondary reflector
- darklight reflector of aluminium, mirror finish anodised - UGR: 24
- with external LED power unit, electronic, 220-240 V, 0/50/60 Hz
- power supply: supply cord with plug connection 2x5x2,5 mm<sup>2</sup>, length: 360 mm
- suitable for through wiring
- housing of die cast aluminium
- safety glass
- recessing ring of die cast aluminium
- length: 400 mm, width: 400 mm, height: 173 mm
- diameter: 153 mm
- recessing depth: 182 mm, ceiling thickness: 12.5 mm
- rotatable 360°, fixable setting
- weight: 0 kg
- protection rating: IP20
- protection class I
- 5 years Hoffmeister warranty
- Made in Germany
- certificates: manufactured according to DIN VDE 0711 / EN 60598, CE
- colour: white (RAL9016)
- 108 111 04 910 P