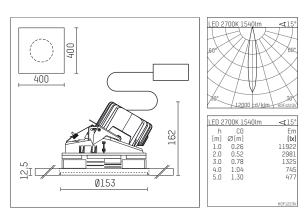

## 108 121 02 910 P | white

complx.150 | insider directional spotlight LED | 28 W 2700 K

- directional spotlight complx.150 insider
- with plasterboard panel and integrated installation
- frame - with LED 2100 lm
- colour temperature: 2700 K
- colour rendering index: CRI >90
- L90 / B10 (50.000h) SDCM < 2
- net luminous flux: 1540 lm
- total load: 28 W
- luminous efficacy: 55,0 lm/W
- rotationsymmetrical light distribution, spot
- aluminium darklight reflector, mirror finish anodized
  safety-rope for reflector modules
- beam angle: 15 °
- with external LED power unit, electronic, 220-240 V, 0/50/60 Hz
- power supply: supply cord with plug connection 2x5x2,5 mm², length: 360 mm
- suitable for through wiring
- housing of die cast aluminium
- safety glass, clear
- recessing ring of die cast aluminium
- length: 400 mm, width: 400 mm, height: 149 mm
- diameter: 153 mm
- recessing depth: 162 mm, ceiling thickness: 12.5 mm - rotatable 360°, fixable setting, 0°-30° tiltable, fixable
- setting
- weight: 0 kg
- protection rating: IP20
- protection class I
- 5 years Hoffmeister warranty
- Made in Germany
- certificates: manufactured according to DIN VDE 0711 / EN 60598, CE
- colour: white (RAL9016)
- 108 121 02 910 P