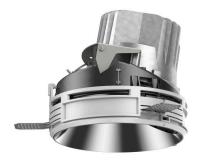

## 108 121 02 910 P | white

complx.150 | insider directional spotlight LED | 28 W 2700 K

- directional spotlight complx.150 insider
- with plasterboard panel and integrated installation
- frame - with LED 2100 lm
- colour temperature: 2700 K
- colour rendering index: CRI >90
- L90 / B10 (50.000h) SDCM < 2
- net luminous flux: 1540 lm
- total load: 28 W
- luminous efficacy: 55,0 lm/W
- rotationsymmetrical light distribution, spot
- aluminium darklight reflector, mirror finish anodized
  safety-rope for reflector modules
- beam angle: 15 °
- with external LED power unit, electronic, 220-240 V, 0/50/60 Hz
- power supply: supply cord with plug connection 2x5x2,5 mm², length: 360 mm
- suitable for through wiring
- housing of die cast aluminium
- safety glass, clear
- recessing ring of die cast aluminium
- length: 400 mm, width: 400 mm, height: 149 mm
- diameter: 153 mm
- recessing depth: 162 mm, ceiling thickness: 12.5 mm - rotatable 360°, fixable setting, 0°-30° tiltable, fixable
- setting
- weight: 0 kg
- protection rating: IP20
- protection class I
- 5 years Hoffmeister warranty
- Made in Germany
- certificates: manufactured according to DIN VDE 0711 / EN 60598, CE
- colour: white (RAL9016)
- 108 121 02 910 P