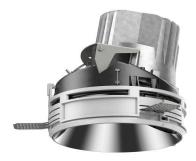

## 108 121 02 910 SD | white

complx.150 | insider directional spotlight LED | 28 W 2700 K

- directional spotlight complx.150 insider
- with ceiling-flush recessing ring
- for plastering into plasterboard ceilings
- with LED 2100 lm
- colour temperature: 2700 K
- colour rendering index: CRI >90
- L90 / B10 (50.000h)
- SDCM < 2
- net luminous flux: 1540 lm
- total load: 28 W
- luminous efficacy: 55,0 lm/W
- rotationsymmetrical light distribution, spot
- aluminium darklight reflector, mirror finish anodized
  safety-rope for reflector modules
- beam angle: 15 °
- with external LED power unit, electronic (DALI), 220-240 V, 0/50/60 Hz
- amplitude dimming
- dimming range: 100-1 %
- power supply: supply cord with plug connection 2x5x2,5 mm², length: 360 mm
- housing of die cast aluminium
- safety glass, clear
- recessing ring of die cast aluminium
- height: 149 mm
- diameter: 153 mm, recessing diameter: 164 mm
- recessing depth: 162 mm, ceiling thickness: for 12.5/15/18/20/25 mm
- rotatable 360°, fixable setting, 0°-30° tiltable, fixable settina
- weight: 1,28 kg
- protection rating: IP20
- protection class I
- 5 years Hoffmeister warranty
- Made in Germany
- certificates: manufactured according to DIN VDE 0711 / EN 60598, CE
- colour: white (RAL9016)
- 108 121 02 910 SD
- Overview of accessories on the following page / s