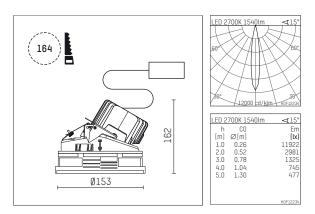

## 108 121 02 910 SD | white

complx.150 | insider directional spotlight LED | 28 W 2700 K

- directional spotlight complx.150 insider
- with ceiling-flush recessing ring
- for plastering into plasterboard ceilings
- with LED 2100 lm
- colour temperature: 2700 K
- colour rendering index: CRI >90
- L90 / B10 (50.000h)
- SDCM < 2
- net luminous flux: 1540 lm
- total load: 28 W
- luminous efficacy: 55,0 lm/W
- rotationsymmetrical light distribution, spot
- aluminium darklight reflector, mirror finish anodized
  safety-rope for reflector modules
- beam angle: 15 °
- with external LED power unit, electronic (DALI), 220-240 V, 0/50/60 Hz
- amplitude dimming
- dimming range: 100-1 %
- power supply: supply cord with plug connection 2x5x2,5 mm², length: 360 mm
- housing of die cast aluminium
- safety glass, clear
- recessing ring of die cast aluminium
- height: 149 mm
- diameter: 153 mm, recessing diameter: 164 mm
- recessing depth: 162 mm, ceiling thickness: for 12.5/15/18/20/25 mm
- rotatable 360°, fixable setting, 0°-30° tiltable, fixable settina
- weight: 1,28 kg
- protection rating: IP20
- protection class I
- 5 years Hoffmeister warranty
- Made in Germany
- certificates: manufactured according to DIN VDE 0711 / EN 60598, CE
- colour: white (RAL9016)
- 108 121 02 910 SD
- Overview of accessories on the following page / s