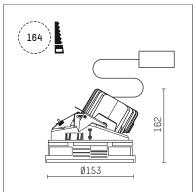

## 108 122 02 910 S I white

complx.150 | insider directional spotlight LED | 28 W 2700 K

- directional spotlight complx.150 insider
- with ceiling-flush recessing ring
  for plastering into plasterboard ceilings
- with LED 2100 lm
- colour temperature: 2700 K
- colour rendering index: CRI >90
- L90 / B10 (50.000h) SDCM < 2
- net luminous flux: 1540 lm
- total load: 28 W
- luminous efficacy: 55,0 lm/W
- rotationsymmetrical light distribution, medium
- aluminium darklight reflector, mirror finish anodized safety-rope for reflector modules
- beam angle: 25
- with external LED power unit, electronic, 220-240 V, 0/50/60 Hz
- power supply: supply cord with plug connection 2x5x2,5 mm², length: 360 mm
- suitable for through wiring
- housing of die cast aluminium
- safety glass, clear
- recessing ring of die cast aluminium
- height: 149 mm
- diameter: 153 mm, recessing diameter: 164 mm
- recessing depth: 162 mm, ceiling thickness: for 12.5/15/18/20/25 mm
- rotatable 360°, fixable setting, 0°-30° tiltable, fixable setting
- weight: 0 kg
- protection rating: IP20
- protection class I
- 5 years Hoffmeister warranty
- Made in Germany
- certificates: manufactured according to DIN VDE 0711 / EN 60598, CE
- colour: white (RAL9016)
- 108 122 02 910 S
- Overview of accessories on the following page / s