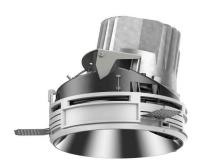

## 108 122 02 910 S I white

complx.150 | insider directional spotlight LED | 28 W 2700 K

- directional spotlight complx.150 insider
- with ceiling-flush recessing ring
  for plastering into plasterboard ceilings
- with LED 2100 lm
- colour temperature: 2700 K
- colour rendering index: CRI >90
- L90 / B10 (50.000h) SDCM < 2
- net luminous flux: 1540 lm
- total load: 28 W
- luminous efficacy: 55,0 lm/W
- rotationsymmetrical light distribution, medium
- aluminium darklight reflector, mirror finish anodized safety-rope for reflector modules
- beam angle: 25
- with external LED power unit, electronic, 220-240 V, 0/50/60 Hz
- power supply: supply cord with plug connection 2x5x2,5 mm², length: 360 mm
- suitable for through wiring
- housing of die cast aluminium
- safety glass, clear
- recessing ring of die cast aluminium
- height: 149 mm
- diameter: 153 mm, recessing diameter: 164 mm
- recessing depth: 162 mm, ceiling thickness: for 12.5/15/18/20/25 mm
- rotatable 360°, fixable setting, 0°-30° tiltable, fixable setting
- weight: 0 kg
- protection rating: IP20
- protection class I
- 5 years Hoffmeister warranty
- Made in Germany
- certificates: manufactured according to DIN VDE 0711 / EN 60598, CE
- colour: white (RAL9016)
- 108 122 02 910 S
- Overview of accessories on the following page / s