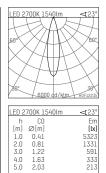

## 108 122 02 910 S I white

complx.150 | insider directional spotlight LED | 28 W 2700 K

- directional spotlight complx.150 insider
- with ceiling-flush recessing ring
  for plastering into plasterboard ceilings
- with LED 2100 lm
- colour temperature: 2700 K
- colour rendering index: CRI >90
- L90 / B10 (50.000h) SDCM < 2
- net luminous flux: 1540 lm
- total load: 28 W
- luminous efficacy: 55,0 lm/W
- rotationsymmetrical light distribution, medium
- aluminium darklight reflector, mirror finish anodized safety-rope for reflector modules
- beam angle: 25
- with external LED power unit, electronic, 220-240 V, 0/50/60 Hz
- power supply: supply cord with plug connection 2x5x2,5 mm², length: 360 mm
- suitable for through wiring
- housing of die cast aluminium
- safety glass, clear
- recessing ring of die cast aluminium
- height: 149 mm
- diameter: 153 mm, recessing diameter: 164 mm
- recessing depth: 162 mm, ceiling thickness: for 12.5/15/18/20/25 mm
- rotatable 360°, fixable setting, 0°-30° tiltable, fixable setting
- weight: 0 kg
- protection rating: IP20
- protection class I
- 5 years Hoffmeister warranty
- Made in Germany
- certificates: manufactured according to DIN VDE 0711 / EN 60598, CE
- colour: white (RAL9016)
- 108 122 02 910 S
- Overview of accessories on the following page / s