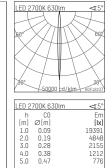

## 108 124 02 910 S I white

complx.150 | insider directional spotlight LED | 15 W 2700 K

- directional spotlight complx.150 insider
- with ceiling-flush recessing ring
- for plastering into plasterboard ceilings
- with LED 840 lm
- colour temperature: 2700 K
- colour rendering index: CRI >90
- L90 / B10 (50.000h) SDCM < 3
- net luminous flux: 630 lm
- total load: 15 W
- luminous efficacy: 42,0 lm/W
- rotationsymmetrical light distribution, narrow spot
- aluminium darklight reflector, mirror finish anodized safety-rope for reflector modules
- beam angle: 5°
- with external LED power unit, electronic, 220-240 V, 0/50/60 Hz
- power supply: supply cord with plug connection 2x5x2,5 mm², length: 360 mm
- suitable for through wiring
- housing of die cast aluminium
- safety glass, clear
- recessing ring of die cast aluminium
- height: 149 mm
- diameter: 153 mm, recessing diameter: 164 mm
- recessing depth: 162 mm, ceiling thickness: for 12.5/15/18/20/25 mm
- rotatable 360°, fixable setting, 0°-30° tiltable, fixable setting
- weight: 1,28 kg
- protection rating: IP20
- protection class I
- 5 years Hoffmeister warranty
- Made in Germany
- certificates: manufactured according to DIN VDE 0711 / EN 60598, CE
- colour: white (RAL9016)
- 108 124 02 910 S
- Overview of accessories on the following page / s