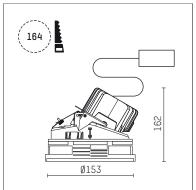

## 108 124 02 910 S I white

complx.150 | insider directional spotlight LED | 15 W 2700 K

- directional spotlight complx.150 insider
- with ceiling-flush recessing ring
- for plastering into plasterboard ceilings
- with LED 840 lm
- colour temperature: 2700 K
- colour rendering index: CRI >90
- L90 / B10 (50.000h) SDCM < 3
- net luminous flux: 630 lm
- total load: 15 W
- luminous efficacy: 42,0 lm/W
- rotationsymmetrical light distribution, narrow spot
- aluminium darklight reflector, mirror finish anodized safety-rope for reflector modules
- beam angle: 5°
- with external LED power unit, electronic, 220-240 V, 0/50/60 Hz
- power supply: supply cord with plug connection 2x5x2,5 mm², length: 360 mm
- suitable for through wiring
- housing of die cast aluminium
- safety glass, clear
- recessing ring of die cast aluminium
- height: 149 mm
- diameter: 153 mm, recessing diameter: 164 mm
- recessing depth: 162 mm, ceiling thickness: for 12.5/15/18/20/25 mm
- rotatable 360°, fixable setting, 0°-30° tiltable, fixable setting
- weight: 1,28 kg
- protection rating: IP20
- protection class I
- 5 years Hoffmeister warranty
- Made in Germany
- certificates: manufactured according to DIN VDE 0711 / EN 60598, CE
- colour: white (RAL9016)
- 108 124 02 910 S
- Overview of accessories on the following page / s