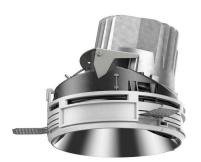

## 108 124 02 910 S I white

complx.150 | insider directional spotlight LED | 15 W 2700 K

- directional spotlight complx.150 insider
- with ceiling-flush recessing ring
- for plastering into plasterboard ceilings
- with LED 840 lm
- colour temperature: 2700 K
- colour rendering index: CRI >90
- L90 / B10 (50.000h) SDCM < 3
- net luminous flux: 630 lm
- total load: 15 W
- luminous efficacy: 42,0 lm/W
- rotationsymmetrical light distribution, narrow spot
- aluminium darklight reflector, mirror finish anodized safety-rope for reflector modules
- beam angle: 5°
- with external LED power unit, electronic, 220-240 V, 0/50/60 Hz
- power supply: supply cord with plug connection 2x5x2,5 mm², length: 360 mm
- suitable for through wiring
- housing of die cast aluminium
- safety glass, clear
- recessing ring of die cast aluminium
- height: 149 mm
- diameter: 153 mm, recessing diameter: 164 mm
- recessing depth: 162 mm, ceiling thickness: for 12.5/15/18/20/25 mm
- rotatable 360°, fixable setting, 0°-30° tiltable, fixable setting
- weight: 1,28 kg
- protection rating: IP20
- protection class I
- 5 years Hoffmeister warranty
- Made in Germany
- certificates: manufactured according to DIN VDE 0711 / EN 60598, CE
- colour: white (RAL9016)
- 108 124 02 910 S
- Overview of accessories on the following page / s