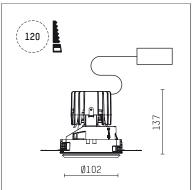

## 108 705 02 910 S I white

complx.100 | insider ceiling recessed luminaire LED | 21 W 2700 K

- ceiling recessed luminaire complx.100 insider
- with ceiling-flush recessing ring
- for plastering into plasterboard ceilings
- with LED 1600 lm
- colour temperature: 2700 K
- colour rendering index: CRI >90
- L90 / B10 (50.000h) SDCM < 2
- net luminous flux: 1030 lm
- total load: 21 W
- luminous efficacy: 49,0 lm/W
- rotationsymmetrical light distribution, medium
- darklight reflector of aluminium, mirror finish anodised
- cut of angle: 30 °
- UGR: 17
- with external LED power unit, electronic, 220-240 V, 50/60 Hz
- Dimming with external dimmers possible (trailing-edge and leading-edge)
- dimmable
- power supply: supply cord with plug connection 2x5x2,5 mm², length: 360 mm
- housing of die cast aluminium
- recessing ring of die cast aluminium
- height: 127 mm
- diameter: 102 mm, recessing diameter: 120 mm
- recessing depth: 137 mm, ceiling thickness: for 12.5/15/18/20/25 mm
- weight: 0,7 kg
- protection rating: IP20
- protection class I
- 5 years Hoffmeister warranty
- Made in Germany
- certificates: manufactured according to DIN VDE 0711 / EN 60598, CE
- colour: white (RAL9016)
- 108 705 02 910 S
- Overview of accessories on the following page / s