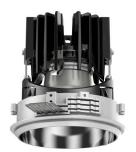

## 108 705 02 910 S I white

complx.100 | insider ceiling recessed luminaire LED | 21 W 2700 K

- ceiling recessed luminaire complx.100 insider
- with ceiling-flush recessing ring
- for plastering into plasterboard ceilings
- with LED 1600 lm
- colour temperature: 2700 K
- colour rendering index: CRI >90
- L90 / B10 (50.000h) SDCM < 2
- net luminous flux: 1030 lm
- total load: 21 W
- luminous efficacy: 49,0 lm/W
- rotationsymmetrical light distribution, medium
- darklight reflector of aluminium, mirror finish anodised
- cut of angle: 30 °
- UGR: 17
- with external LED power unit, electronic, 220-240 V, 50/60 Hz
- Dimming with external dimmers possible (trailing-edge and leading-edge)
- dimmable
- power supply: supply cord with plug connection 2x5x2,5 mm², length: 360 mm
- housing of die cast aluminium
- recessing ring of die cast aluminium
- height: 127 mm
- diameter: 102 mm, recessing diameter: 120 mm
- recessing depth: 137 mm, ceiling thickness: for 12.5/15/18/20/25 mm
- weight: 0,7 kg
- protection rating: IP20
- protection class I
- 5 years Hoffmeister warranty
- Made in Germany
- certificates: manufactured according to DIN VDE 0711 / EN 60598, CE
- colour: white (RAL9016)
- 108 705 02 910 S
- Overview of accessories on the following page / s