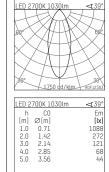

## 108 705 02 910 S I white

complx.100 | insider ceiling recessed luminaire LED | 21 W 2700 K

- ceiling recessed luminaire complx.100 insider
- with ceiling-flush recessing ring
- for plastering into plasterboard ceilings
- with LED 1600 lm
- colour temperature: 2700 K
- colour rendering index: CRI >90
- L90 / B10 (50.000h) SDCM < 2
- net luminous flux: 1030 lm
- total load: 21 W
- luminous efficacy: 49,0 lm/W
- rotationsymmetrical light distribution, medium
- darklight reflector of aluminium, mirror finish anodised
- cut of angle: 30 °
- UGR: 17
- with external LED power unit, electronic, 220-240 V, 50/60 Hz
- Dimming with external dimmers possible (trailing-edge and leading-edge)
- dimmable
- power supply: supply cord with plug connection 2x5x2,5 mm², length: 360 mm
- housing of die cast aluminium
- recessing ring of die cast aluminium
- height: 127 mm
- diameter: 102 mm, recessing diameter: 120 mm
- recessing depth: 137 mm, ceiling thickness: for 12.5/15/18/20/25 mm
- weight: 0,7 kg
- protection rating: IP20
- protection class I
- 5 years Hoffmeister warranty
- Made in Germany
- certificates: manufactured according to DIN VDE 0711 / EN 60598, CE
- colour: white (RAL9016)
- 108 705 02 910 S
- Overview of accessories on the following page / s