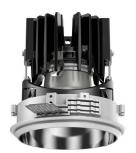

## 108 705 03 910 S I white

complx.100 | insider ceiling recessed luminaire LED | 21 W 3000 K

- ceiling recessed luminaire complx.100 insider
- with ceiling-flush recessing ring
- for plastering into plasterboard ceilings
- with LED 1800 lm
- colour temperature: 3000 K
- colour rendering index: CRI >90
- L90 / B10 (50.000h) SDCM < 2
- net luminous flux: 1280 lm
- total load: 21 W
- luminous efficacy: 61,0 lm/W
- rotationsymmetrical light distribution, medium
- darklight reflector of aluminium, mirror finish anodised
- cut of angle: 30 °
- UGR: 18
- with external LED power unit, electronic, 220-240 V, 50/60 Hz
- Dimming with external dimmers possible (trailing-edge and leading-edge)
- dimmable
- power supply: supply cord with plug connection 2x5x2,5 mm², length: 360 mm
- housing of die cast aluminium
- recessing ring of die cast aluminium
- height: 127 mm
- diameter: 102 mm, recessing diameter: 120 mm
- recessing depth: 137 mm, ceiling thickness: for 12.5/15/18/20/25 mm
- weight: 0,7 kg
- protection rating: IP20
- protection class I
- 5 years Hoffmeister warranty
- Made in Germany
- certificates: manufactured according to DIN VDE 0711 / EN 60598, CE
- colour: white (RAL9016)
- 108 705 03 910 S
- Overview of accessories on the following page / s