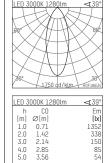

## 108 705 03 910 S I white

complx.100 | insider ceiling recessed luminaire LED | 21 W 3000 K

- ceiling recessed luminaire complx.100 insider
- with ceiling-flush recessing ring
- for plastering into plasterboard ceilings
- with LED 1800 lm
- colour temperature: 3000 K
- colour rendering index: CRI >90
- L90 / B10 (50.000h) SDCM < 2
- net luminous flux: 1280 lm
- total load: 21 W
- luminous efficacy: 61,0 lm/W
- rotationsymmetrical light distribution, medium
- darklight reflector of aluminium, mirror finish anodised
- cut of angle: 30 °
- UGR: 18
- with external LED power unit, electronic, 220-240 V, 50/60 Hz
- Dimming with external dimmers possible (trailing-edge and leading-edge)
- dimmable
- power supply: supply cord with plug connection 2x5x2,5 mm², length: 360 mm
- housing of die cast aluminium
- recessing ring of die cast aluminium
- height: 127 mm
- diameter: 102 mm, recessing diameter: 120 mm
- recessing depth: 137 mm, ceiling thickness: for 12.5/15/18/20/25 mm
- weight: 0,7 kg
- protection rating: IP20
- protection class I
- 5 years Hoffmeister warranty
- Made in Germany
- certificates: manufactured according to DIN VDE 0711 / EN 60598, CE
- colour: white (RAL9016)
- 108 705 03 910 S
- Overview of accessories on the following page / s