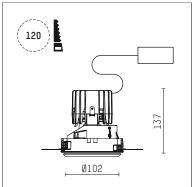

## 108 705 03 910 S I white

complx.100 | insider ceiling recessed luminaire LED | 21 W 3000 K

- ceiling recessed luminaire complx.100 insider
- with ceiling-flush recessing ring
- for plastering into plasterboard ceilings
- with LED 1800 lm
- colour temperature: 3000 K
- colour rendering index: CRI >90
- L90 / B10 (50.000h) SDCM < 2
- net luminous flux: 1280 lm
- total load: 21 W
- luminous efficacy: 61,0 lm/W
- rotationsymmetrical light distribution, medium
- darklight reflector of aluminium, mirror finish anodised
- cut of angle: 30 °
- UGR: 18
- with external LED power unit, electronic, 220-240 V, 50/60 Hz
- Dimming with external dimmers possible (trailing-edge and leading-edge)
- dimmable
- power supply: supply cord with plug connection 2x5x2,5 mm², length: 360 mm
- housing of die cast aluminium
- recessing ring of die cast aluminium
- height: 127 mm
- diameter: 102 mm, recessing diameter: 120 mm
- recessing depth: 137 mm, ceiling thickness: for 12.5/15/18/20/25 mm
- weight: 0,7 kg
- protection rating: IP20
- protection class I
- 5 years Hoffmeister warranty
- Made in Germany
- certificates: manufactured according to DIN VDE 0711 / EN 60598, CE
- colour: white (RAL9016)
- 108 705 03 910 S
- Overview of accessories on the following page / s