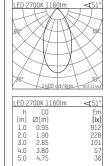

## 108 706 02 910 R I white

complx.100 | rim ceiling recessed luminaire LED | 21 W 2700 K

- ceiling recessed luminaire complx.100 rim
- with a rim projecting over the ceiling
  for installation into suspended ceilings
- with LED 1600 lm
- colour temperature: 2700 K
- colour rendering index: CRI >90
- L90 / B10 (50.000h) SDCM < 2
- net luminous flux: 1160 lm
- total load: 21 W
- luminous efficacy: 55,2 lm/W
- rotationsymmetrical light distribution, flood
- darklight reflector of aluminium, mirror finish anodised
- cut of angle: 30 °
- UGR: 18
- with external LED power unit, electronic, 220-240 V, 50/60 Hz
- Dimming with external dimmers possible (trailing-edge and leading-edge)
- dimmable
- power supply: supply cord with plug connection 2x5x2,5 mm², length: 360 mm
- housing of die cast aluminium
- recessing ring of die cast aluminium
- height: 125 mm
- diameter: 130 mm, recessing diameter: 120 mm
- recessing depth: 135 mm, ceiling thickness: 2-25mm
- weight: 0,7 kg
- protection rating: IP20
- protection class I
- 5 years Hoffmeister warranty
- Made in Germany
- certificates: manufactured according to DIN VDE 0711 / EN 60598, CE
- colour: white (RAL9016)
- 108 706 02 910 R
- Overview of accessories on the following page / s