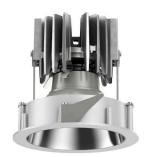

## 108 706 02 910 R I white

complx.100 | rim ceiling recessed luminaire LED | 21 W 2700 K

- ceiling recessed luminaire complx.100 rim
- with a rim projecting over the ceiling
  for installation into suspended ceilings
- with LED 1600 lm
- colour temperature: 2700 K
- colour rendering index: CRI >90
- L90 / B10 (50.000h) SDCM < 2
- net luminous flux: 1160 lm
- total load: 21 W
- luminous efficacy: 55,2 lm/W
- rotationsymmetrical light distribution, flood
- darklight reflector of aluminium, mirror finish anodised
- cut of angle: 30 °
- UGR: 18
- with external LED power unit, electronic, 220-240 V, 50/60 Hz
- Dimming with external dimmers possible (trailing-edge and leading-edge)
- dimmable
- power supply: supply cord with plug connection 2x5x2,5 mm², length: 360 mm
- housing of die cast aluminium
- recessing ring of die cast aluminium
- height: 125 mm
- diameter: 130 mm, recessing diameter: 120 mm
- recessing depth: 135 mm, ceiling thickness: 2-25mm
- weight: 0,7 kg
- protection rating: IP20
- protection class I
- 5 years Hoffmeister warranty
- Made in Germany
- certificates: manufactured according to DIN VDE 0711 / EN 60598, CE
- colour: white (RAL9016)
- 108 706 02 910 R
- Overview of accessories on the following page / s