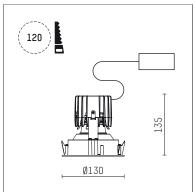

## 108 706 02 910 R I white

complx.100 | rim ceiling recessed luminaire LED | 21 W 2700 K

- ceiling recessed luminaire complx.100 rim
- with a rim projecting over the ceiling
  for installation into suspended ceilings
- with LED 1600 lm
- colour temperature: 2700 K
- colour rendering index: CRI >90
- L90 / B10 (50.000h) SDCM < 2
- net luminous flux: 1160 lm
- total load: 21 W
- luminous efficacy: 55,2 lm/W
- rotationsymmetrical light distribution, flood
- darklight reflector of aluminium, mirror finish anodised
- cut of angle: 30 °
- UGR: 18
- with external LED power unit, electronic, 220-240 V, 50/60 Hz
- Dimming with external dimmers possible (trailing-edge and leading-edge)
- dimmable
- power supply: supply cord with plug connection 2x5x2,5 mm², length: 360 mm
- housing of die cast aluminium
- recessing ring of die cast aluminium
- height: 125 mm
- diameter: 130 mm, recessing diameter: 120 mm
- recessing depth: 135 mm, ceiling thickness: 2-25mm
- weight: 0,7 kg
- protection rating: IP20
- protection class I
- 5 years Hoffmeister warranty
- Made in Germany
- certificates: manufactured according to DIN VDE 0711 / EN 60598, CE
- colour: white (RAL9016)
- 108 706 02 910 R
- Overview of accessories on the following page / s