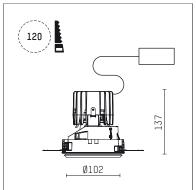

## 108 706 02 910 S I white

complx.100 | insider ceiling recessed luminaire LED | 21 W 2700 K

- ceiling recessed luminaire complx.100 insider
- with ceiling-flush recessing ring
- for plastering into plasterboard ceilings
- with LED 1600 lm
- colour temperature: 2700 K
- colour rendering index: CRI >90
- L90 / B10 (50.000h) SDCM < 2
- net luminous flux: 1160 lm
- total load: 21 W
- luminous efficacy: 55,2 lm/W
- rotationsymmetrical light distribution, flood
- darklight reflector of aluminium, mirror finish anodised
- cut of angle: 30 °
- UGR: 18
- with external LED power unit, electronic, 220-240 V, 50/60 Hz
- Dimming with external dimmers possible (trailing-edge and leading-edge)
- dimmable
- power supply: supply cord with plug connection 2x5x2,5 mm², length: 360 mm
- housing of die cast aluminium
- recessing ring of die cast aluminium
- height: 127 mm
- diameter: 102 mm, recessing diameter: 120 mm
- recessing depth: 137 mm, ceiling thickness: for 12.5/15/18/20/25 mm
- weight: 0,7 kg
- protection rating: IP20
- protection class I
- 5 years Hoffmeister warranty
- Made in Germany
- certificates: manufactured according to DIN VDE 0711 / EN 60598, CE
- colour: white (RAL9016)
- 108 706 02 910 S
- Overview of accessories on the following page / s