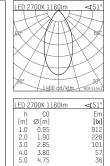

## 108 706 02 910 S I white

complx.100 | insider ceiling recessed luminaire LED | 21 W 2700 K

- ceiling recessed luminaire complx.100 insider
- with ceiling-flush recessing ring
- for plastering into plasterboard ceilings
- with LED 1600 lm
- colour temperature: 2700 K
- colour rendering index: CRI >90
- L90 / B10 (50.000h) SDCM < 2
- net luminous flux: 1160 lm
- total load: 21 W
- luminous efficacy: 55,2 lm/W
- rotationsymmetrical light distribution, flood
- darklight reflector of aluminium, mirror finish anodised
- cut of angle: 30 °
- UGR: 18
- with external LED power unit, electronic, 220-240 V, 50/60 Hz
- Dimming with external dimmers possible (trailing-edge and leading-edge)
- dimmable
- power supply: supply cord with plug connection 2x5x2,5 mm², length: 360 mm
- housing of die cast aluminium
- recessing ring of die cast aluminium
- height: 127 mm
- diameter: 102 mm, recessing diameter: 120 mm
- recessing depth: 137 mm, ceiling thickness: for 12.5/15/18/20/25 mm
- weight: 0,7 kg
- protection rating: IP20
- protection class I
- 5 years Hoffmeister warranty
- Made in Germany
- certificates: manufactured according to DIN VDE 0711 / EN 60598, CE
- colour: white (RAL9016)
- 108 706 02 910 S
- Overview of accessories on the following page / s