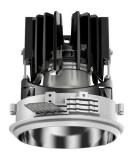

## 108 706 02 910 S I white

complx.100 | insider ceiling recessed luminaire LED | 21 W 2700 K

- ceiling recessed luminaire complx.100 insider
- with ceiling-flush recessing ring
- for plastering into plasterboard ceilings
- with LED 1600 lm
- colour temperature: 2700 K
- colour rendering index: CRI >90
- L90 / B10 (50.000h) SDCM < 2
- net luminous flux: 1160 lm
- total load: 21 W
- luminous efficacy: 55,2 lm/W
- rotationsymmetrical light distribution, flood
- darklight reflector of aluminium, mirror finish anodised
- cut of angle: 30 °
- UGR: 18
- with external LED power unit, electronic, 220-240 V, 50/60 Hz
- Dimming with external dimmers possible (trailing-edge and leading-edge)
- dimmable
- power supply: supply cord with plug connection 2x5x2,5 mm², length: 360 mm
- housing of die cast aluminium
- recessing ring of die cast aluminium
- height: 127 mm
- diameter: 102 mm, recessing diameter: 120 mm
- recessing depth: 137 mm, ceiling thickness: for 12.5/15/18/20/25 mm
- weight: 0,7 kg
- protection rating: IP20
- protection class I
- 5 years Hoffmeister warranty
- Made in Germany
- certificates: manufactured according to DIN VDE 0711 / EN 60598, CE
- colour: white (RAL9016)
- 108 706 02 910 S
- Overview of accessories on the following page / s