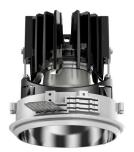

## 108 706 04 910 S I white

complx.100 | insider ceiling recessed luminaire LED | 21 W 4000 K

- ceiling recessed luminaire complx.100 insider
- with ceiling-flush recessing ring
- for plastering into plasterboard ceilings
- with LED 2350 lm
- colour temperature: 4000 K
- colour rendering index: CRI >80
- L90 / B10 (50.000h) SDCM < 2
- net luminous flux: 1710 lm
- total load: 21 W
- luminous efficacy: 81,4 lm/W
- rotationsymmetrical light distribution, flood
- darklight reflector of aluminium, mirror finish anodised
- cut of angle: 30 °
- UGR: 19
- with external LED power unit, electronic, 220-240 V, 50/60 Hz
- Dimming with external dimmers possible (trailing-edge and leading-edge)
- dimmable
- power supply: supply cord with plug connection 2x5x2,5 mm², length: 360 mm
- housing of die cast aluminium
- recessing ring of die cast aluminium
- height: 127 mm
- diameter: 102 mm, recessing diameter: 120 mm
- recessing depth: 137 mm, ceiling thickness: for 12.5/15/18/20/25 mm
- weight: 0,7 kg
- protection rating: IP20
- protection class I
- 5 years Hoffmeister warranty
- Made in Germany
- certificates: manufactured according to DIN VDE 0711 / EN 60598, CE
- colour: white (RAL9016)
- 108 706 04 910 S
- Overview of accessories on the following page / s