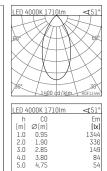

## 108 706 04 910 S I white

complx.100 | insider ceiling recessed luminaire LED | 21 W 4000 K

- ceiling recessed luminaire complx.100 insider
- with ceiling-flush recessing ring
- for plastering into plasterboard ceilings
- with LED 2350 lm
- colour temperature: 4000 K
- colour rendering index: CRI >80
- L90 / B10 (50.000h) SDCM < 2
- net luminous flux: 1710 lm
- total load: 21 W
- luminous efficacy: 81,4 lm/W
- rotationsymmetrical light distribution, flood
- darklight reflector of aluminium, mirror finish anodised
- cut of angle: 30 °
- UGR: 19
- with external LED power unit, electronic, 220-240 V, 50/60 Hz
- Dimming with external dimmers possible (trailing-edge and leading-edge)
- dimmable
- power supply: supply cord with plug connection 2x5x2,5 mm², length: 360 mm
- housing of die cast aluminium
- recessing ring of die cast aluminium
- height: 127 mm
- diameter: 102 mm, recessing diameter: 120 mm
- recessing depth: 137 mm, ceiling thickness: for 12.5/15/18/20/25 mm
- weight: 0,7 kg
- protection rating: IP20
- protection class I
- 5 years Hoffmeister warranty
- Made in Germany
- certificates: manufactured according to DIN VDE 0711 / EN 60598, CE
- colour: white (RAL9016)
- 108 706 04 910 S
- Overview of accessories on the following page / s