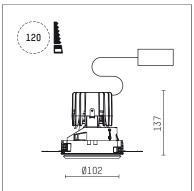

## 108 706 04 910 S I white

complx.100 | insider ceiling recessed luminaire LED | 21 W 4000 K

- ceiling recessed luminaire complx.100 insider
- with ceiling-flush recessing ring
- for plastering into plasterboard ceilings
- with LED 2350 lm
- colour temperature: 4000 K
- colour rendering index: CRI >80
- L90 / B10 (50.000h) SDCM < 2
- net luminous flux: 1710 lm
- total load: 21 W
- luminous efficacy: 81,4 lm/W
- rotationsymmetrical light distribution, flood
- darklight reflector of aluminium, mirror finish anodised
- cut of angle: 30 °
- UGR: 19
- with external LED power unit, electronic, 220-240 V, 50/60 Hz
- Dimming with external dimmers possible (trailing-edge and leading-edge)
- dimmable
- power supply: supply cord with plug connection 2x5x2,5 mm², length: 360 mm
- housing of die cast aluminium
- recessing ring of die cast aluminium
- height: 127 mm
- diameter: 102 mm, recessing diameter: 120 mm
- recessing depth: 137 mm, ceiling thickness: for 12.5/15/18/20/25 mm
- weight: 0,7 kg
- protection rating: IP20
- protection class I
- 5 years Hoffmeister warranty
- Made in Germany
- certificates: manufactured according to DIN VDE 0711 / EN 60598, CE
- colour: white (RAL9016)
- 108 706 04 910 S
- Overview of accessories on the following page / s