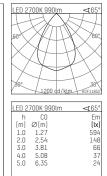

## 108 710 02 910 P I white

complx.100 | insider ceiling recessed luminaire LED | 21 W 2700 K

- ceiling recessed luminaire complx.100 insider
- with plasterboard panel and integrated installation frame
- with LED 1600 lm
- colour temperature: 2700 K
- colour rendering index: CRI >90
- L90 / B10 (50.000h) SDCM < 2
- net luminous flux: 990 lm
- total load: 21 W
- luminous efficacy: 47,1 lm/W
- rotationsymmetrical light distribution, wide flood
- darklight reflector of aluminium, mirror finish anodised
- cut of angle: 40 °
- UGR: 18
- with external LED power unit, electronic, 220-240 V, 50/60 Hz
- Dimming with external dimmers possible (trailing-edge and leading-edge)
- dimmable
- power supply: supply cord with plug connection 2x5x2,5 mm², length: 360 mm
- housing of die cast aluminium
- recessing ring of die cast aluminium
- length: 400 mm, width: 400 mm, height: 147 mm
- diameter: 102 mm
- recessing depth: 157 mm, ceiling thickness: 12.5 mm
- weight: 1,95 kg
- protection rating: IP20
- protection class I
- 5 years Hoffmeister warranty
- Made in Germany certificates: manufactured according to DIN VDE 0711 / EN 60598, CE
- colour: white (RAL9016)
- 108 710 02 910 P