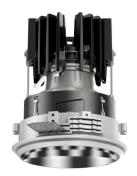

## 108 710 02 910 P I white

complx.100 | insider ceiling recessed luminaire LED | 21 W 2700 K

- ceiling recessed luminaire complx.100 insider
- with plasterboard panel and integrated installation frame
- with LED 1600 lm
- colour temperature: 2700 K
- colour rendering index: CRI >90
- L90 / B10 (50.000h) SDCM < 2
- net luminous flux: 990 lm
- total load: 21 W
- luminous efficacy: 47,1 lm/W
- rotationsymmetrical light distribution, wide flood
- darklight reflector of aluminium, mirror finish anodised
- cut of angle: 40 °
- UGR: 18
- with external LED power unit, electronic, 220-240 V, 50/60 Hz
- Dimming with external dimmers possible (trailing-edge and leading-edge)
- dimmable
- power supply: supply cord with plug connection 2x5x2,5 mm², length: 360 mm
- housing of die cast aluminium
- recessing ring of die cast aluminium
- length: 400 mm, width: 400 mm, height: 147 mm
- diameter: 102 mm
- recessing depth: 157 mm, ceiling thickness: 12.5 mm
- weight: 1,95 kg
- protection rating: IP20
- protection class I
- 5 years Hoffmeister warranty
- Made in Germany certificates: manufactured according to DIN VDE 0711 / EN 60598, CE
- colour: white (RAL9016)
- 108 710 02 910 P