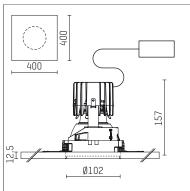

## 108 710 02 910 P I white

complx.100 | insider ceiling recessed luminaire LED | 21 W 2700 K

- ceiling recessed luminaire complx.100 insider
- with plasterboard panel and integrated installation frame
- with LED 1600 lm
- colour temperature: 2700 K
- colour rendering index: CRI >90
- L90 / B10 (50.000h) SDCM < 2
- net luminous flux: 990 lm
- total load: 21 W
- luminous efficacy: 47,1 lm/W
- rotationsymmetrical light distribution, wide flood
- darklight reflector of aluminium, mirror finish anodised
- cut of angle: 40 °
- UGR: 18
- with external LED power unit, electronic, 220-240 V, 50/60 Hz
- Dimming with external dimmers possible (trailing-edge and leading-edge)
- dimmable
- power supply: supply cord with plug connection 2x5x2,5 mm², length: 360 mm
- housing of die cast aluminium
- recessing ring of die cast aluminium
- length: 400 mm, width: 400 mm, height: 147 mm
- diameter: 102 mm
- recessing depth: 157 mm, ceiling thickness: 12.5 mm
- weight: 1,95 kg
- protection rating: IP20
- protection class I
- 5 years Hoffmeister warranty
- Made in Germany certificates: manufactured according to DIN VDE 0711 / EN 60598, CE
- colour: white (RAL9016)
- 108 710 02 910 P