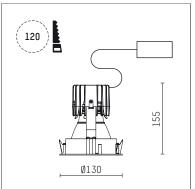

## 108 710 02 910 RD I white

complx.100 | rim ceiling recessed luminaire LED | 21 W 2700 K

- ceiling recessed luminaire complx.100 rim
- with a rim projecting over the ceiling
  for installation into suspended ceilings
- with LED 1600 lm
- colour temperature: 2700 K
- colour rendering index: CRI >90
- L90 / B10 (50.000h) SDCM < 2
- net luminous flux: 990 lm
- total load: 21 W
- luminous efficacy: 47,1 lm/W
- rotationsymmetrical light distribution, wide flood
- darklight reflector of aluminium, mirror finish anodised
- cut of angle: 40 °
- UGR: 18
- with external LED power unit, electronic (DALI), 220-240 V, 0/50/60 Hz
- dimmable
- dimming range: 100-1 %
- power supply: supply cord with plug connection 2x5x2,5 mm², length: 360 mm
- housing of die cast aluminium
- recessing ring of die cast aluminium
- height: 145 mm
- diameter: 130 mm, recessing diameter: 120 mm recessing depth: 155 mm, ceiling thickness: 2-25mm
- weight: 0,75 kg
- protection rating: IP20
- protection class I
- 5 years Hoffmeister warranty
- Made in Germany
- certificates: manufactured according to DIN VDE 0711 / EN 60598, CE
- colour: white (RAL9016)
- 108 710 02 910 RD
- Overview of accessories on the following page / s