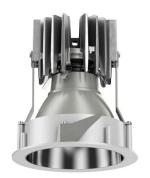

## 108 710 02 910 RD I white

complx.100 | rim ceiling recessed luminaire LED | 21 W 2700 K

- ceiling recessed luminaire complx.100 rim
- with a rim projecting over the ceiling
  for installation into suspended ceilings
- with LED 1600 lm
- colour temperature: 2700 K
- colour rendering index: CRI >90
- L90 / B10 (50.000h) SDCM < 2
- net luminous flux: 990 lm
- total load: 21 W
- luminous efficacy: 47,1 lm/W
- rotationsymmetrical light distribution, wide flood
- darklight reflector of aluminium, mirror finish anodised
- cut of angle: 40 °
- UGR: 18
- with external LED power unit, electronic (DALI), 220-240 V, 0/50/60 Hz
- dimmable
- dimming range: 100-1 %
- power supply: supply cord with plug connection 2x5x2,5 mm², length: 360 mm
- housing of die cast aluminium
- recessing ring of die cast aluminium
- height: 145 mm
- diameter: 130 mm, recessing diameter: 120 mm recessing depth: 155 mm, ceiling thickness: 2-25mm
- weight: 0,75 kg
- protection rating: IP20
- protection class I
- 5 years Hoffmeister warranty
- Made in Germany
- certificates: manufactured according to DIN VDE 0711 / EN 60598, CE
- colour: white (RAL9016)
- 108 710 02 910 RD
- Overview of accessories on the following page / s