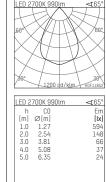

## 108 710 02 910 RD I white

complx.100 | rim ceiling recessed luminaire LED | 21 W 2700 K

- ceiling recessed luminaire complx.100 rim
- with a rim projecting over the ceiling
  for installation into suspended ceilings
- with LED 1600 lm
- colour temperature: 2700 K
- colour rendering index: CRI >90
- L90 / B10 (50.000h) SDCM < 2
- net luminous flux: 990 lm
- total load: 21 W
- luminous efficacy: 47,1 lm/W
- rotationsymmetrical light distribution, wide flood
- darklight reflector of aluminium, mirror finish anodised
- cut of angle: 40 °
- UGR: 18
- with external LED power unit, electronic (DALI), 220-240 V, 0/50/60 Hz
- dimmable
- dimming range: 100-1 %
- power supply: supply cord with plug connection 2x5x2,5 mm², length: 360 mm
- housing of die cast aluminium
- recessing ring of die cast aluminium
- height: 145 mm
- diameter: 130 mm, recessing diameter: 120 mm recessing depth: 155 mm, ceiling thickness: 2-25mm
- weight: 0,75 kg
- protection rating: IP20
- protection class I
- 5 years Hoffmeister warranty
- Made in Germany
- certificates: manufactured according to DIN VDE 0711 / EN 60598, CE
- colour: white (RAL9016)
- 108 710 02 910 RD
- Overview of accessories on the following page / s