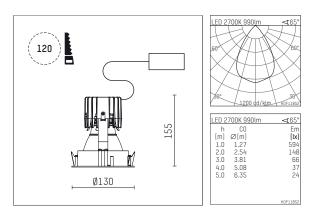

## 108 710 02 910 R | white

complx.100 | rim ceiling recessed luminaire LED | 21 W 2700 K

- ceiling recessed luminaire complx.100 rim
- with a rim projecting over the ceiling
  for installation into suspended ceilings
- with LED 1600 lm
- colour temperature: 2700 K
- colour rendering index: CRI >90
- L90 / B10 (50.000h) SDCM < 2
- net luminous flux: 990 lm
- total load: 21 W
- luminous efficacy: 47,1 lm/W
- rotationsymmetrical light distribution, wide flood
- darklight reflector of aluminium, mirror finish anodised
- cut of angle: 40 °
- UGR: 18
- with external LED power unit, electronic, 220-240 V, 50/60 Hz
- Dimming with external dimmers possible (trailing-edge and leading-edge)
- dimmable
- power supply: supply cord with plug connection 2x5x2,5 mm<sup>2</sup>, length: 360 mm
- housing of die cast aluminium
- recessing ring of die cast aluminium
- height: 145 mm
- diameter: 130 mm, recessing diameter: 120 mm
- recessing depth: 155 mm, ceiling thickness: 2-25mm
- weight: 0,75 kg
- protection rating: IP20
- protection class I
- 5 years Hoffmeister warranty
- Made in Germany
- certificates: manufactured according to DIN VDE 0711 / EN 60598, CE
- colour: white (RAL9016)
- 108 710 02 910 R
- Overview of accessories on the following page / s