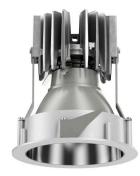

## 108 710 02 910 R | white

complx.100 | rim ceiling recessed luminaire LED | 21 W 2700 K

- ceiling recessed luminaire complx.100 rim
- with a rim projecting over the ceiling
  for installation into suspended ceilings
- with LED 1600 lm
- colour temperature: 2700 K
- colour rendering index: CRI >90
- L90 / B10 (50.000h) SDCM < 2
- net luminous flux: 990 lm
- total load: 21 W
- luminous efficacy: 47,1 lm/W
- rotationsymmetrical light distribution, wide flood
- darklight reflector of aluminium, mirror finish anodised
- cut of angle: 40 °
- UGR: 18
- with external LED power unit, electronic, 220-240 V, 50/60 Hz
- Dimming with external dimmers possible (trailing-edge and leading-edge)
- dimmable
- power supply: supply cord with plug connection 2x5x2,5 mm<sup>2</sup>, length: 360 mm
- housing of die cast aluminium
- recessing ring of die cast aluminium
- height: 145 mm
- diameter: 130 mm, recessing diameter: 120 mm
- recessing depth: 155 mm, ceiling thickness: 2-25mm
- weight: 0,75 kg
- protection rating: IP20
- protection class I
- 5 years Hoffmeister warranty
- Made in Germany
- certificates: manufactured according to DIN VDE 0711 / EN 60598, CE
- colour: white (RAL9016)
- 108 710 02 910 R
- Overview of accessories on the following page / s