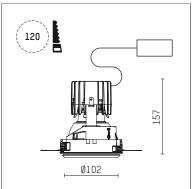

## 108 710 02 910 SD | white

complx.100 | insider ceiling recessed luminaire LED | 21 W 2700 K

- ceiling recessed luminaire complx.100 insider
- with ceiling-flush recessing ring
  for plastering into plasterboard ceilings
- with LED 1600 lm
- colour temperature: 2700 K
- colour rendering index: CRI >90
- L90 / B10 (50.000h) SDCM < 2
- net luminous flux: 990 lm
- total load: 21 W
- luminous efficacy: 47,1 lm/W
- rotationsymmetrical light distribution, wide flood
- darklight reflector of aluminium, mirror finish anodised
- cut of angle: 40 °
- UGR: 18
- with external LED power unit, electronic (DALI), 220-240 V, 0/50/60 Hz
- dimmable
- dimming range: 100-1 %
- power supply: supply cord with plug connection 2x5x2,5 mm², length: 360 mm
- housing of die cast aluminium
- recessing ring of die cast aluminium
- height: 147 mm
- diameter: 102 mm, recessing diameter: 120 mm
- recessing depth: 157 mm, ceiling thickness: for 12.5/15/18/20/25 mm
- weight: 0,75 kg
- protection rating: IP20
- protection class I
- 5 years Hoffmeister warranty
- Made in Germany
- certificates: manufactured according to DIN VDE 0711 / EN 60598, CE
- colour: white (RAL9016)
- 108 710 02 910 SD
- Overview of accessories on the following page / s