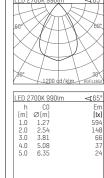

## 108 710 02 910 SD | white

complx.100 | insider ceiling recessed luminaire LED | 21 W 2700 K

- ceiling recessed luminaire complx.100 insider
- with ceiling-flush recessing ring
  for plastering into plasterboard ceilings
- with LED 1600 lm
- colour temperature: 2700 K
- colour rendering index: CRI >90
- L90 / B10 (50.000h) SDCM < 2
- net luminous flux: 990 lm
- total load: 21 W
- luminous efficacy: 47,1 lm/W
- rotationsymmetrical light distribution, wide flood
- darklight reflector of aluminium, mirror finish anodised
- cut of angle: 40 °
- UGR: 18
- with external LED power unit, electronic (DALI), 220-240 V, 0/50/60 Hz
- dimmable
- dimming range: 100-1 %
- power supply: supply cord with plug connection 2x5x2,5 mm², length: 360 mm
- housing of die cast aluminium
- recessing ring of die cast aluminium
- height: 147 mm
- diameter: 102 mm, recessing diameter: 120 mm
- recessing depth: 157 mm, ceiling thickness: for 12.5/15/18/20/25 mm
- weight: 0,75 kg
- protection rating: IP20
- protection class I
- 5 years Hoffmeister warranty
- Made in Germany
- certificates: manufactured according to DIN VDE 0711 / EN 60598, CE
- colour: white (RAL9016)
- 108 710 02 910 SD
- Overview of accessories on the following page / s