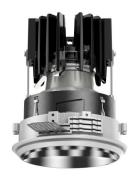

## 108 710 02 910 SD | white

complx.100 | insider ceiling recessed luminaire LED | 21 W 2700 K

- ceiling recessed luminaire complx.100 insider
- with ceiling-flush recessing ring
  for plastering into plasterboard ceilings
- with LED 1600 lm
- colour temperature: 2700 K
- colour rendering index: CRI >90
- L90 / B10 (50.000h) SDCM < 2
- net luminous flux: 990 lm
- total load: 21 W
- luminous efficacy: 47,1 lm/W
- rotationsymmetrical light distribution, wide flood
- darklight reflector of aluminium, mirror finish anodised
- cut of angle: 40 °
- UGR: 18
- with external LED power unit, electronic (DALI), 220-240 V, 0/50/60 Hz
- dimmable
- dimming range: 100-1 %
- power supply: supply cord with plug connection 2x5x2,5 mm², length: 360 mm
- housing of die cast aluminium
- recessing ring of die cast aluminium
- height: 147 mm
- diameter: 102 mm, recessing diameter: 120 mm
- recessing depth: 157 mm, ceiling thickness: for 12.5/15/18/20/25 mm
- weight: 0,75 kg
- protection rating: IP20
- protection class I
- 5 years Hoffmeister warranty
- Made in Germany
- certificates: manufactured according to DIN VDE 0711 / EN 60598, CE
- colour: white (RAL9016)
- 108 710 02 910 SD
- Overview of accessories on the following page / s