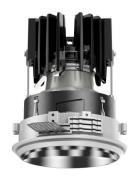

## 108 710 02 910 S I white

complx.100 | insider ceiling recessed luminaire LED | 21 W 2700 K

- ceiling recessed luminaire complx.100 insider
- with ceiling-flush recessing ring
- for plastering into plasterboard ceilings
- with LED 1600 lm
- colour temperature: 2700 K
- colour rendering index: CRI >90
- L90 / B10 (50.000h) SDCM < 2
- net luminous flux: 990 lm
- total load: 21 W
- luminous efficacy: 47,1 lm/W
- rotationsymmetrical light distribution, wide flood
- darklight reflector of aluminium, mirror finish anodised
- cut of angle: 40 °
- UGR: 18
- with external LED power unit, electronic, 220-240 V, 50/60 Hz
- Dimming with external dimmers possible (trailing-edge and leading-edge)
- dimmable
- power supply: supply cord with plug connection 2x5x2,5 mm², length: 360 mm
- housing of die cast aluminium
- recessing ring of die cast aluminium
- height: 147 mm
- diameter: 102 mm, recessing diameter: 120 mm
- recessing depth: 157 mm, ceiling thickness: for 12.5/15/18/20/25 mm
- weight: 0,75 kg
- protection rating: IP20
- protection class I
- 5 years Hoffmeister warranty
- Made in Germany
- certificates: manufactured according to DIN VDE 0711 / EN 60598, CE
- colour: white (RAL9016)
- 108 710 02 910 S
- Overview of accessories on the following page / s