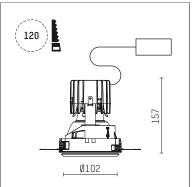

## 108 710 02 910 S I white

complx.100 | insider ceiling recessed luminaire LED | 21 W 2700 K

- ceiling recessed luminaire complx.100 insider
- with ceiling-flush recessing ring
- for plastering into plasterboard ceilings
- with LED 1600 lm
- colour temperature: 2700 K
- colour rendering index: CRI >90
- L90 / B10 (50.000h) SDCM < 2
- net luminous flux: 990 lm
- total load: 21 W
- luminous efficacy: 47,1 lm/W
- rotationsymmetrical light distribution, wide flood
- darklight reflector of aluminium, mirror finish anodised
- cut of angle: 40 °
- UGR: 18
- with external LED power unit, electronic, 220-240 V, 50/60 Hz
- Dimming with external dimmers possible (trailing-edge and leading-edge)
- dimmable
- power supply: supply cord with plug connection 2x5x2,5 mm², length: 360 mm
- housing of die cast aluminium
- recessing ring of die cast aluminium
- height: 147 mm
- diameter: 102 mm, recessing diameter: 120 mm
- recessing depth: 157 mm, ceiling thickness: for 12.5/15/18/20/25 mm
- weight: 0,75 kg
- protection rating: IP20
- protection class I
- 5 years Hoffmeister warranty
- Made in Germany
- certificates: manufactured according to DIN VDE 0711 / EN 60598, CE
- colour: white (RAL9016)
- 108 710 02 910 S
- Overview of accessories on the following page / s