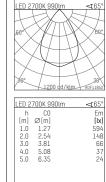

## 108 710 02 910 S I white

complx.100 | insider ceiling recessed luminaire LED | 21 W 2700 K

- ceiling recessed luminaire complx.100 insider
- with ceiling-flush recessing ring
- for plastering into plasterboard ceilings
- with LED 1600 lm
- colour temperature: 2700 K
- colour rendering index: CRI >90
- L90 / B10 (50.000h) SDCM < 2
- net luminous flux: 990 lm
- total load: 21 W
- luminous efficacy: 47,1 lm/W
- rotationsymmetrical light distribution, wide flood
- darklight reflector of aluminium, mirror finish anodised
- cut of angle: 40 °
- UGR: 18
- with external LED power unit, electronic, 220-240 V, 50/60 Hz
- Dimming with external dimmers possible (trailing-edge and leading-edge)
- dimmable
- power supply: supply cord with plug connection 2x5x2,5 mm², length: 360 mm
- housing of die cast aluminium
- recessing ring of die cast aluminium
- height: 147 mm
- diameter: 102 mm, recessing diameter: 120 mm
- recessing depth: 157 mm, ceiling thickness: for 12.5/15/18/20/25 mm
- weight: 0,75 kg
- protection rating: IP20
- protection class I
- 5 years Hoffmeister warranty
- Made in Germany
- certificates: manufactured according to DIN VDE 0711 / EN 60598, CE
- colour: white (RAL9016)
- 108 710 02 910 S
- Overview of accessories on the following page / s